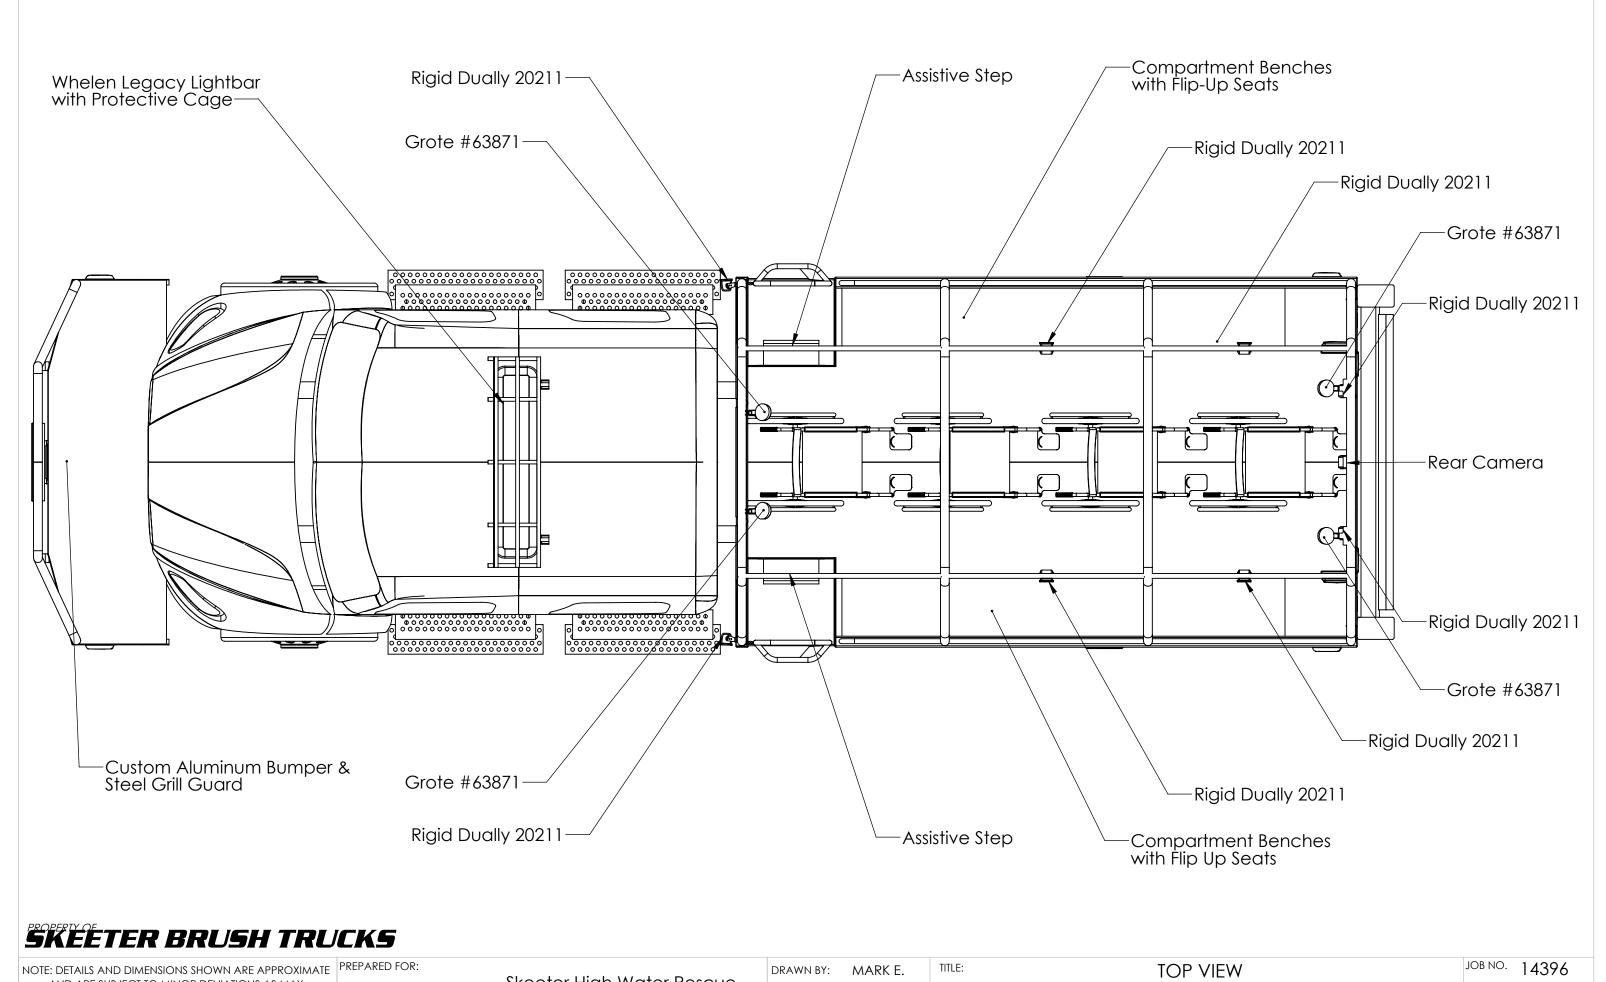

TITLE:

JOB NO. 14396

SHEET 6 OF 13

AND ARE SUBJECT TO MINOR DEVIATIONS AS MAY OCCUR OR BE NECESSARY IN CONSTRUCTION MINOR DETAILS NOT SHOWN

Skeeter High Water Rescue

PRINT DATE: 3/27/2018

SHEET 7 OF 13

NOTE: DETAILS AND DIMENSIONS SHOWN ARE APPROXIMATE PREPARED FOR: AND ARE SUBJECT TO MINOR DEVIATIONS AS MAY OCCUR OR BE NECESSARY IN CONSTRUCTION MINOR DETAILS NOT SHOWN