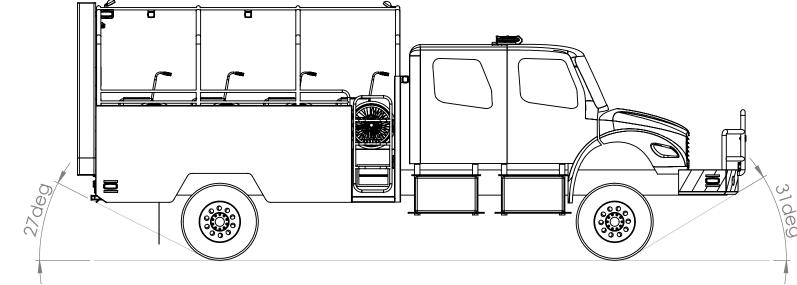

MINOR DETAILS NOT SHOWN

Skeeter High Water Rescue

DRAWN BY: MARK E. PRINT DATE: 3/27/2018 TITLE:

OVERALL DIMENSIONS

JOB NO. 14396

SHEET 11 OF 13

NOTE: DETAILS AND DIMENSIONS SHOWN ARE APPROXIMATE PREPARED FOR: AND ARE SUBJECT TO MINOR DEVIATIONS AS MAY OCCUR OR BE NECESSARY IN CONSTRUCTION
MINOR DETAILS NOT SHOWN