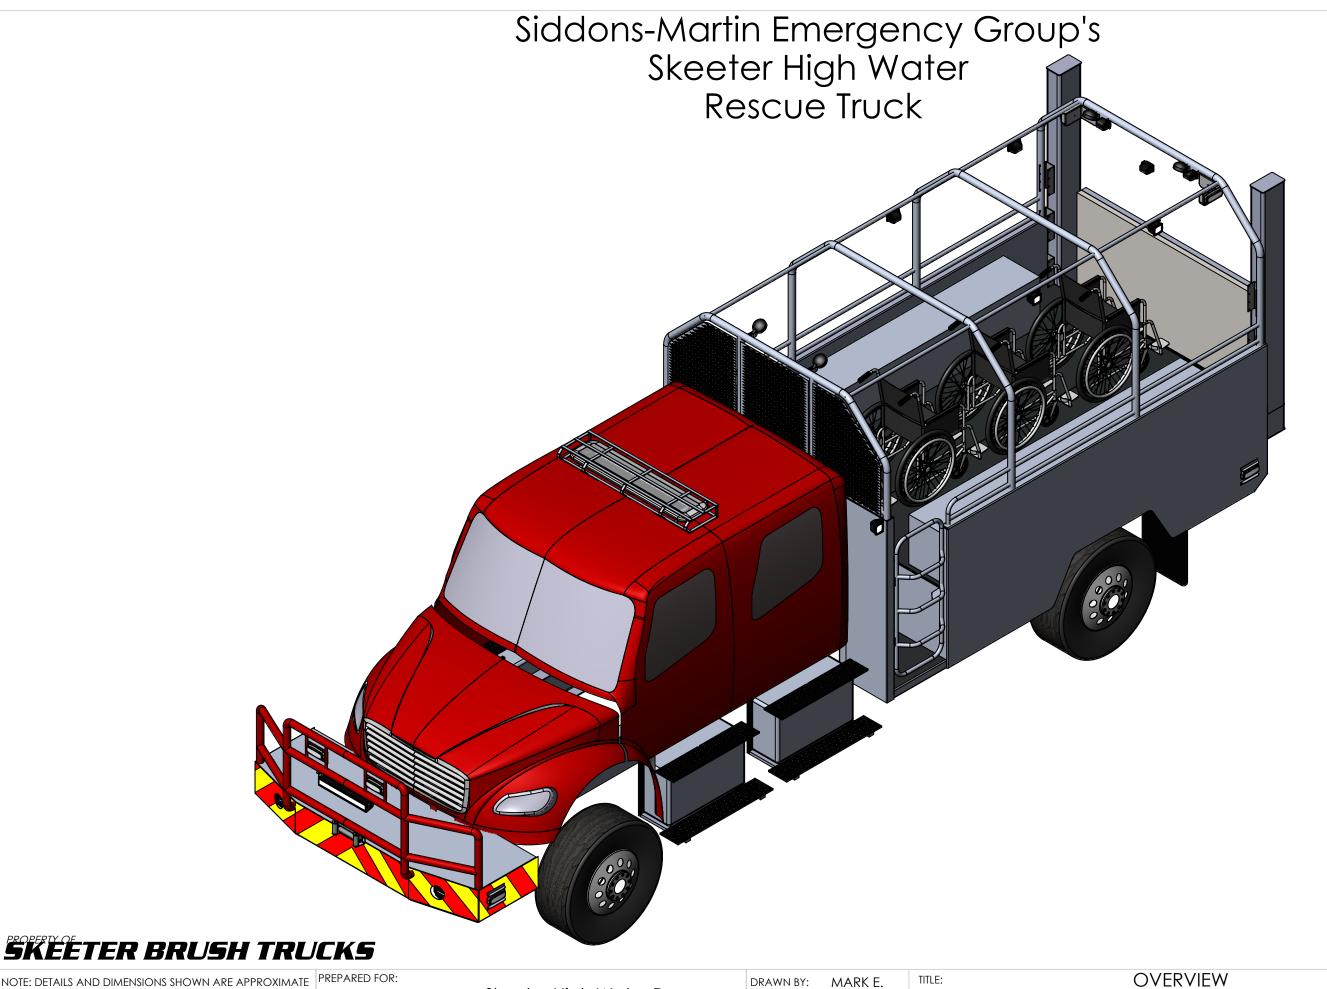

NOTE: DETAILS AND DIMENSIONS SHOWN ARE APPROXIMATE PREPARED FOR: AND ARE SUBJECT TO MINOR DEVIATIONS AS MAY OCCUR OR BE NECESSARY IN CONSTRUCTION MINOR DETAILS NOT SHOWN

Skeeter High Water Rescue

PRINT DATE: 3/27/2018

**OVERVIEW** 

JOB NO. 14396

SHEET 1 OF 13

AND ARE SUBJECT TO MINOR DEVIATIONS AS MAY OCCUR OR BE NECESSARY IN CONSTRUCTION
MINOR DETAILS NOT SHOWN

Skeeter High Water Rescue

PRINT DATE: 3/27/2018

SHEET 2 OF 13