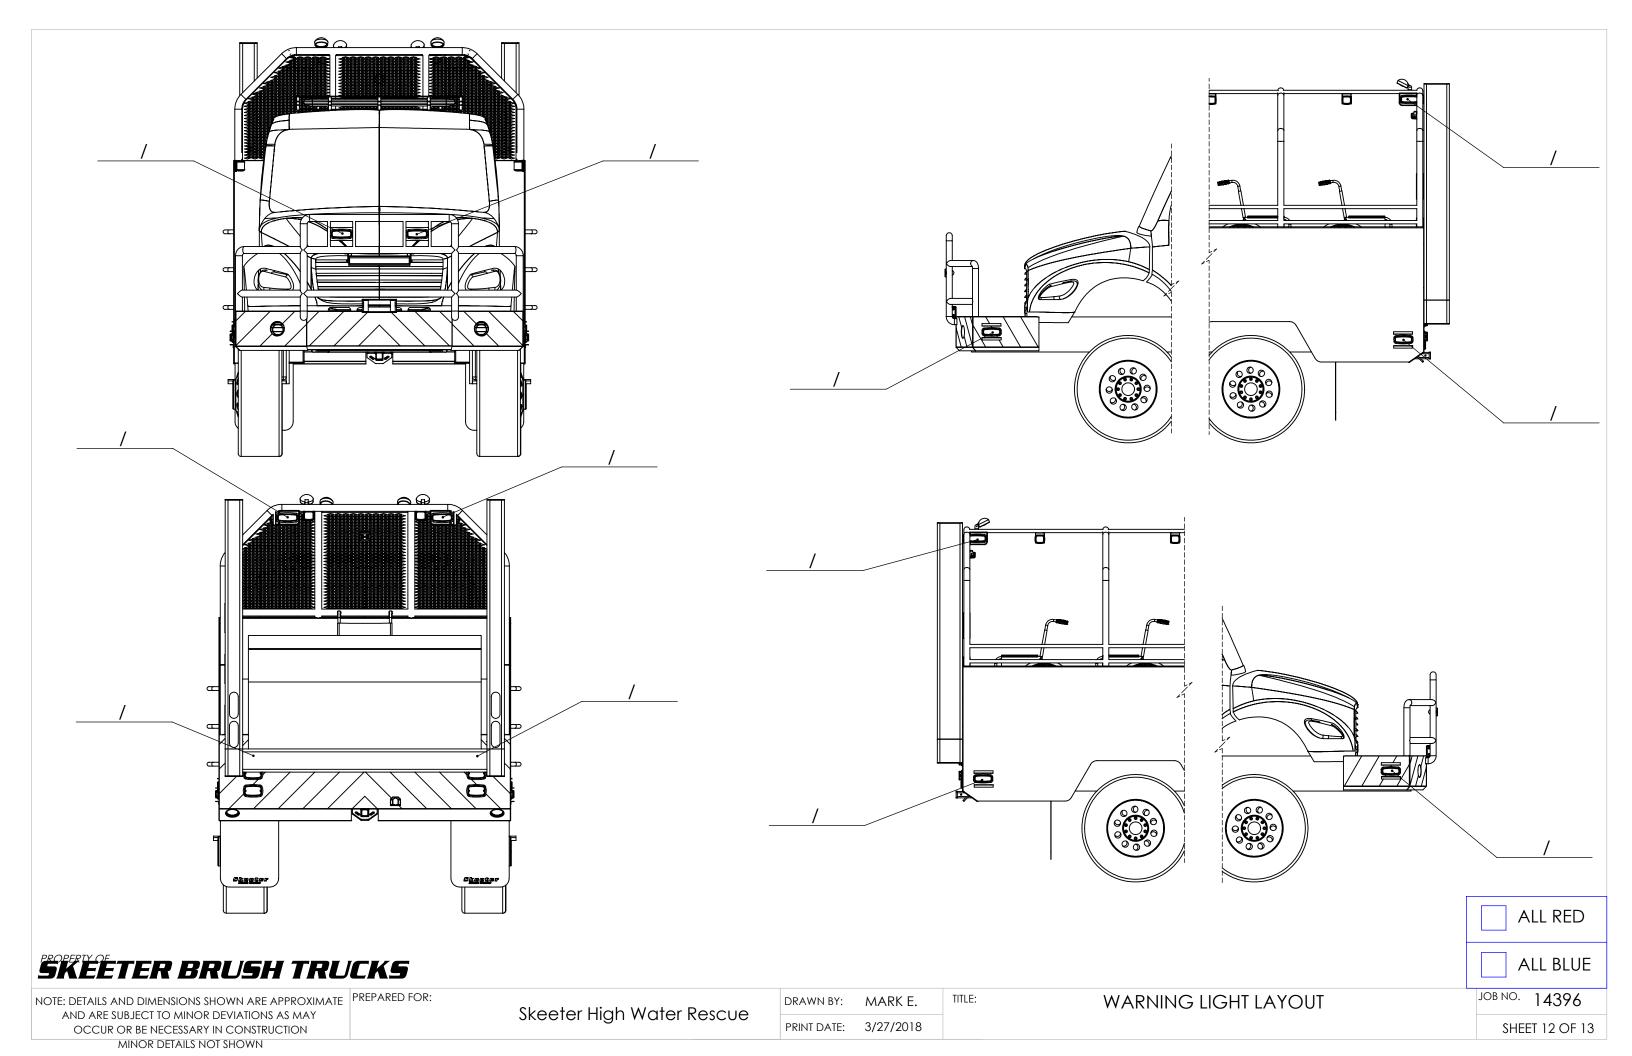

Skeeter High Water Rescue

PRINT DATE: 3/27/2018

DRAWN BY: MARK E.

TITLE:

**GRAPHICS** 

JOB NO. 14396

SHEET 13 OF 13