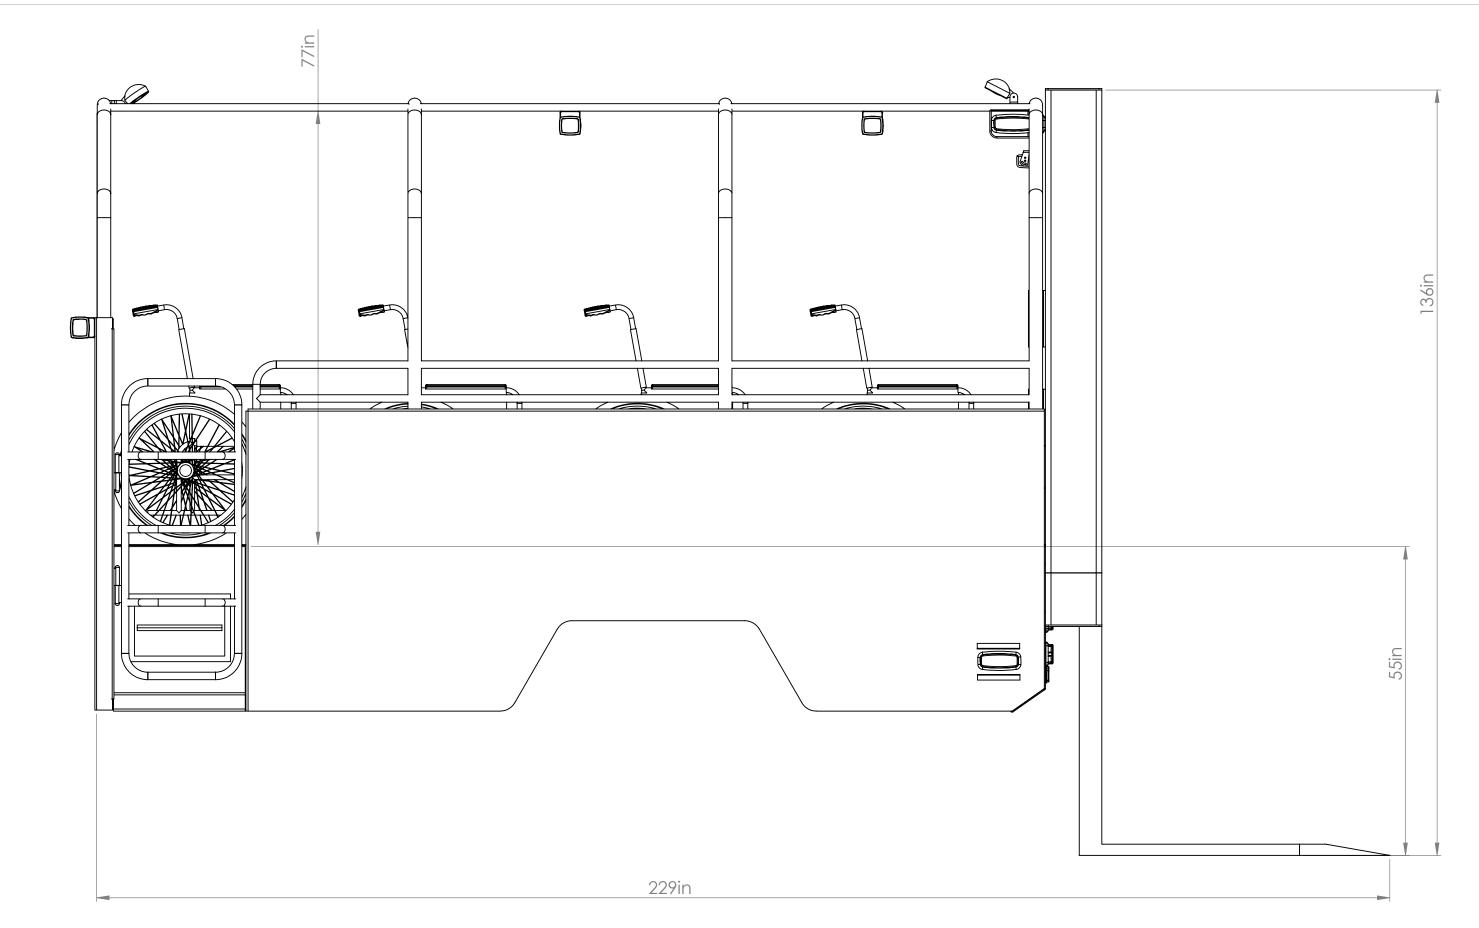

MINOR DETAILS NOT SHOWN

Skeeter High Water Rescue

DRAWN BY: MARK E. PRINT DATE: 3/27/2018 TITLE:

OVERALL DIMENSIONS

JOB NO. 14396

SHEET 11 OF 13

NOTE: DETAILS AND DIMENSIONS SHOWN ARE APPROXIMATE PREPARED FOR: AND ARE SUBJECT TO MINOR DEVIATIONS AS MAY OCCUR OR BE NECESSARY IN CONSTRUCTION
MINOR DETAILS NOT SHOWN