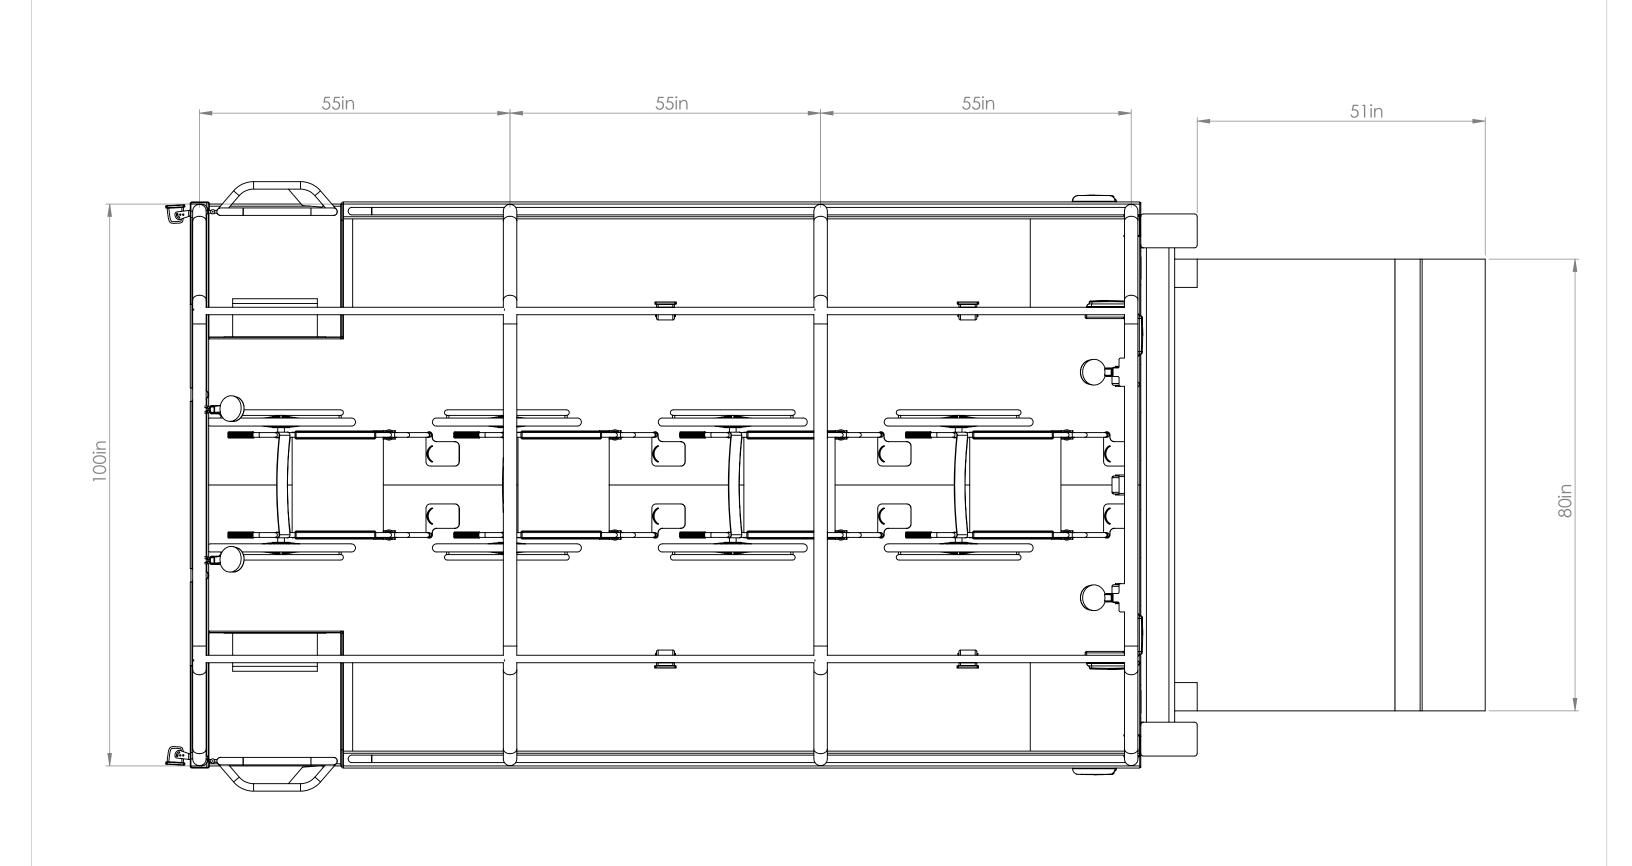

Skeeter High Water Rescue

DRAWN BY: MARK E. PRINT DATE: 3/27/2018 TITLE:

BED TOP VIEW

JOB NO. 14396 SHEET 10 OF 13

NOTE: DETAILS AND DIMENSIONS SHOWN ARE APPROXIMATE PREPARED FOR: AND ARE SUBJECT TO MINOR DEVIATIONS AS MAY OCCUR OR BE NECESSARY IN CONSTRUCTION