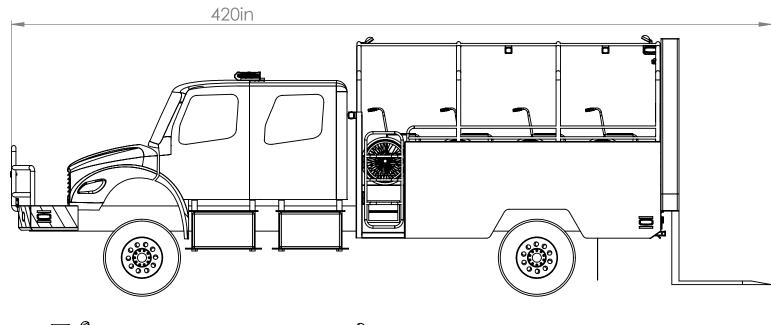

MINOR DETAILS NOT SHOWN

Skeeter High Water Rescue

DRAWN BY: MARK E. PRINT DATE: 3/27/2018 TITLE:

OVERALL DIMENSIONS

JOB NO. 14396

SHEET 11 OF 13

NOTE: DETAILS AND DIMENSIONS SHOWN ARE APPROXIMATE PREPARED FOR: AND ARE SUBJECT TO MINOR DEVIATIONS AS MAY OCCUR OR BE NECESSARY IN CONSTRUCTION
MINOR DETAILS NOT SHOWN