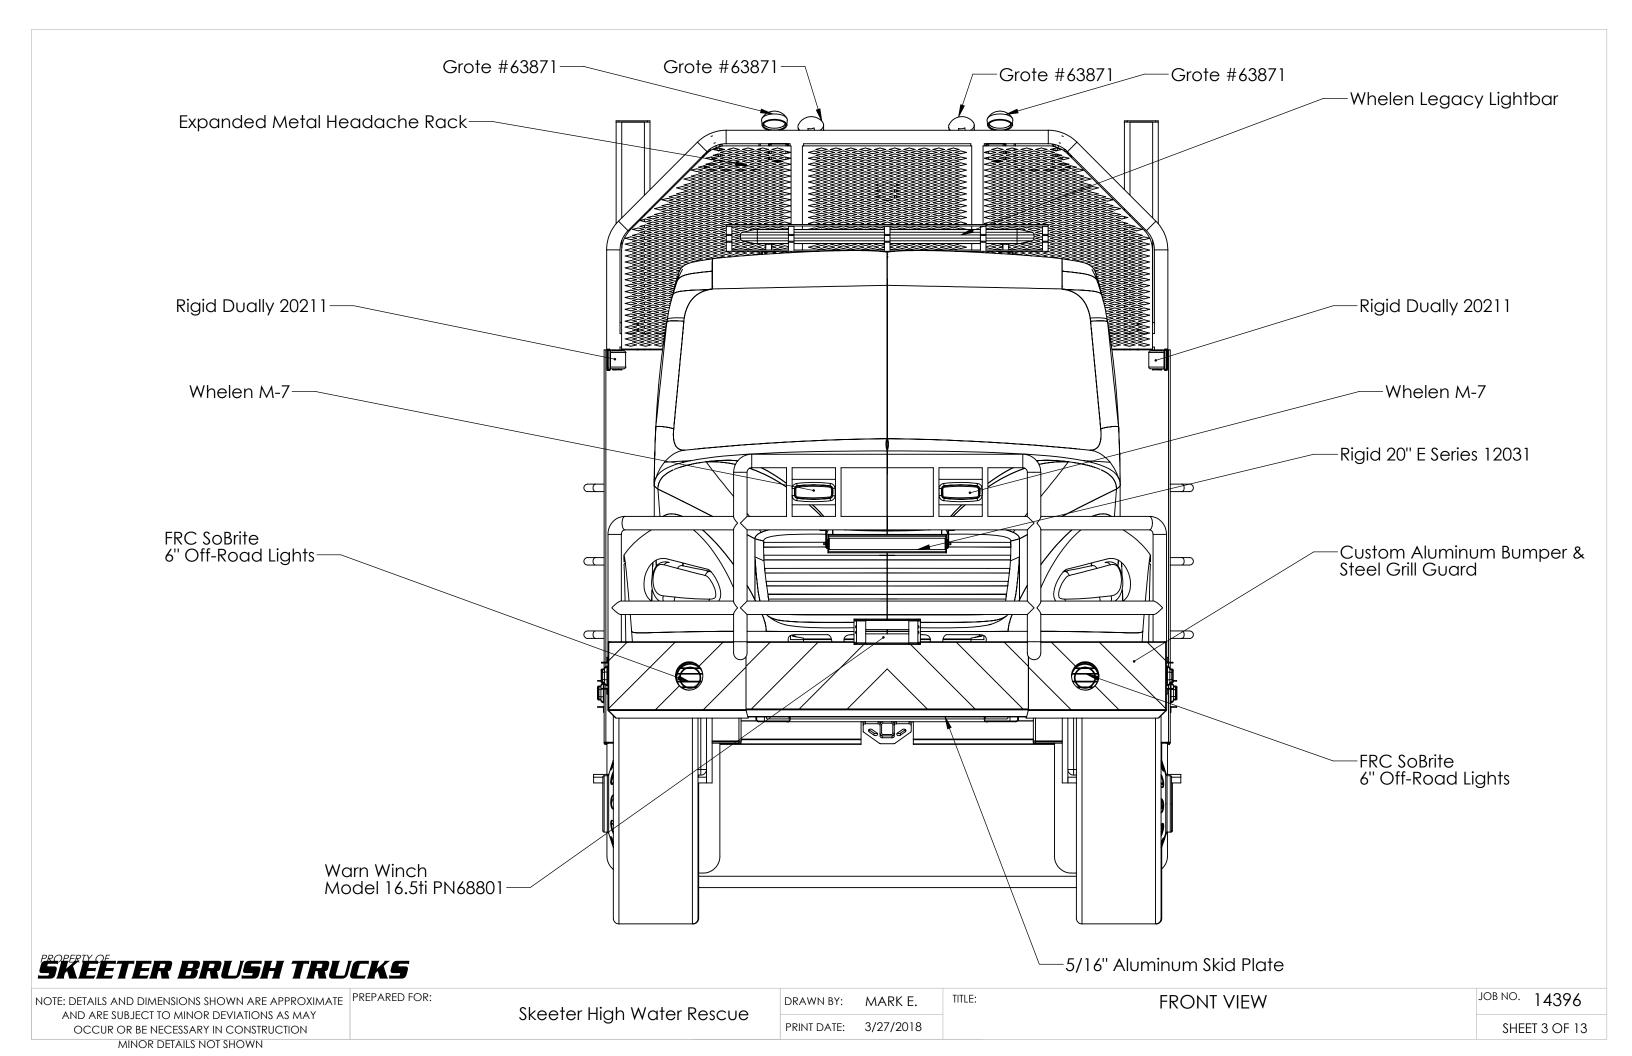

NOTE: DETAILS AND DIMENSIONS SHOWN ARE APPROXIMATE PREPARED FOR: AND ARE SUBJECT TO MINOR DEVIATIONS AS MAY OCCUR OR BE NECESSARY IN CONSTRUCTION MINOR DETAILS NOT SHOWN

Skeeter High Water Rescue

DRAWN BY: MARK E. PRINT DATE: 3/27/2018 TITLE:

JOB NO. 14396 **DRIVERS SIDE VIEW** 

SHEET 4 OF 13

AND ARE SUBJECT TO MINOR DEVIATIONS AS MAY OCCUR OR BE NECESSARY IN CONSTRUCTION MINOR DETAILS NOT SHOWN

Skeeter High Water Rescue

PRINT DATE: 3/27/2018

SHEET 5 OF 13