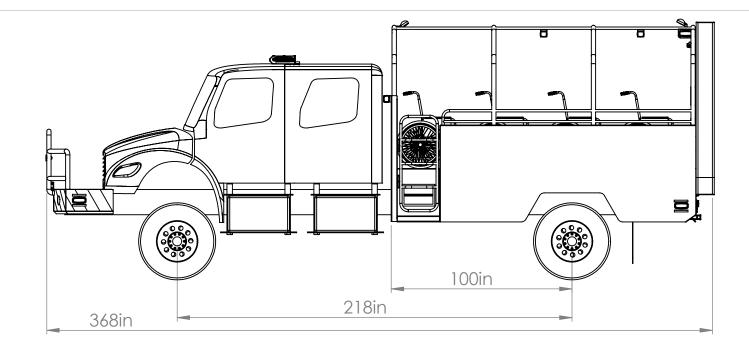

MINOR DETAILS NOT SHOWN

Skeeter High Water Rescue

DRAWN BY: MARK E. PRINT DATE: 3/27/2018 TITLE:

OVERALL DIMENSIONS

JOB NO. 14396

SHEET 11 OF 13

NOTE: DETAILS AND DIMENSIONS SHOWN ARE APPROXIMATE PREPARED FOR: AND ARE SUBJECT TO MINOR DEVIATIONS AS MAY OCCUR OR BE NECESSARY IN CONSTRUCTION
MINOR DETAILS NOT SHOWN