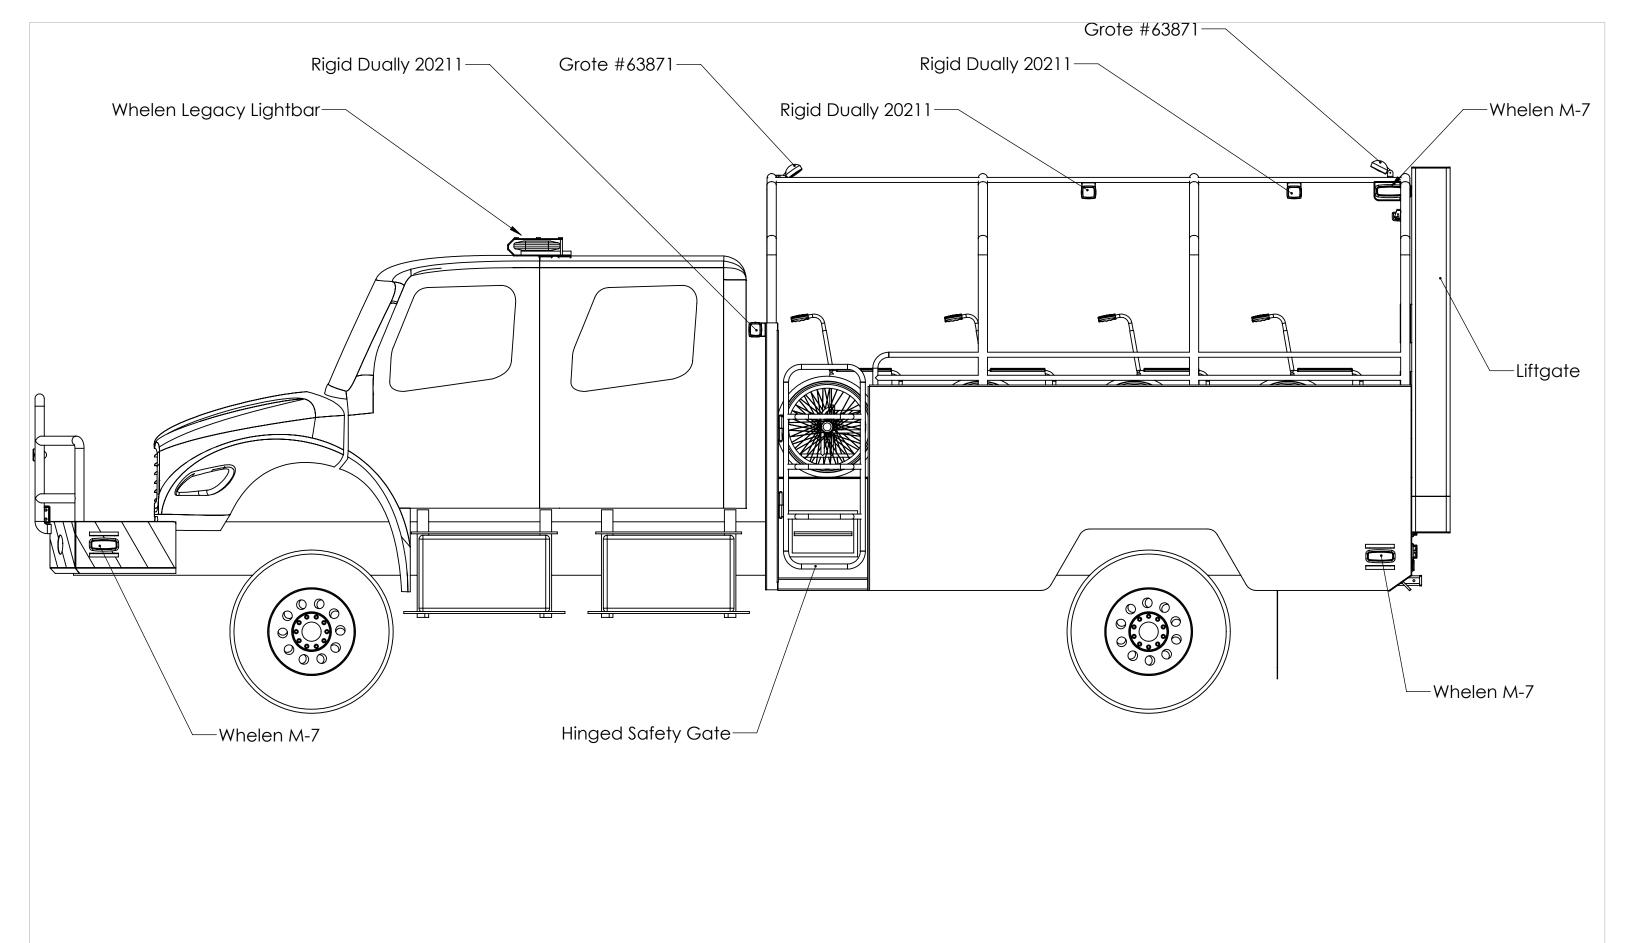

JOB NO. 14396 **DRIVERS SIDE VIEW** 

SHEET 4 OF 13

AND ARE SUBJECT TO MINOR DEVIATIONS AS MAY OCCUR OR BE NECESSARY IN CONSTRUCTION MINOR DETAILS NOT SHOWN

Skeeter High Water Rescue

PRINT DATE: 3/27/2018

SHEET 5 OF 13

TITLE:

JOB NO. 14396

SHEET 6 OF 13

AND ARE SUBJECT TO MINOR DEVIATIONS AS MAY OCCUR OR BE NECESSARY IN CONSTRUCTION MINOR DETAILS NOT SHOWN

Skeeter High Water Rescue

PRINT DATE: 3/27/2018

SHEET 7 OF 13

NOTE: DETAILS AND DIMENSIONS SHOWN ARE APPROXIMATE PREPARED FOR: AND ARE SUBJECT TO MINOR DEVIATIONS AS MAY OCCUR OR BE NECESSARY IN CONSTRUCTION MINOR DETAILS NOT SHOWN