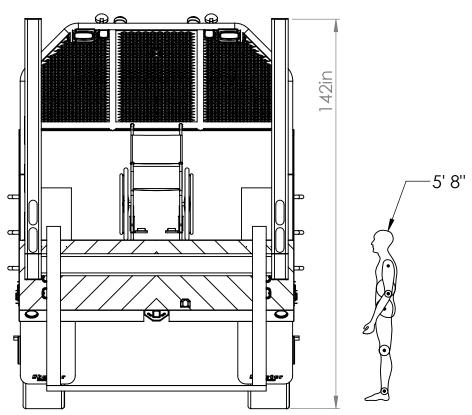

MINOR DETAILS NOT SHOWN

Skeeter High Water Rescue

DRAWN BY: MARK E. PRINT DATE: 3/27/2018 TITLE:

OVERALL DIMENSIONS

JOB NO. 14396

SHEET 11 OF 13

NOTE: DETAILS AND DIMENSIONS SHOWN ARE APPROXIMATE PREPARED FOR: AND ARE SUBJECT TO MINOR DEVIATIONS AS MAY OCCUR OR BE NECESSARY IN CONSTRUCTION
MINOR DETAILS NOT SHOWN