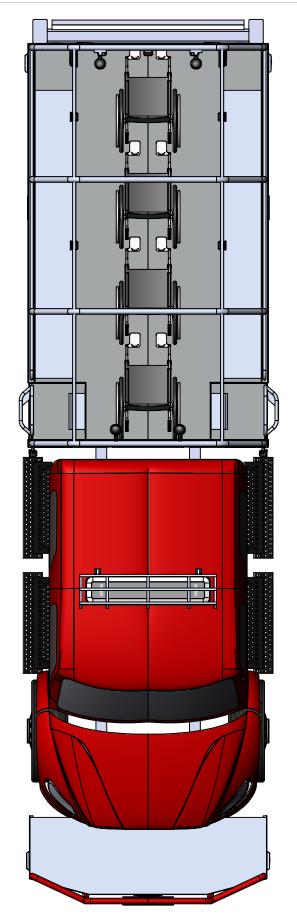

Skeeter High Water Rescue

DRAWN BY: MARK E. PRINT DATE: 3/27/2018 TITLE:

BED TOP VIEW

JOB NO. 14396 SHEET 10 OF 13

NOTE: DETAILS AND DIMENSIONS SHOWN ARE APPROXIMATE PREPARED FOR: AND ARE SUBJECT TO MINOR DEVIATIONS AS MAY OCCUR OR BE NECESSARY IN CONSTRUCTION