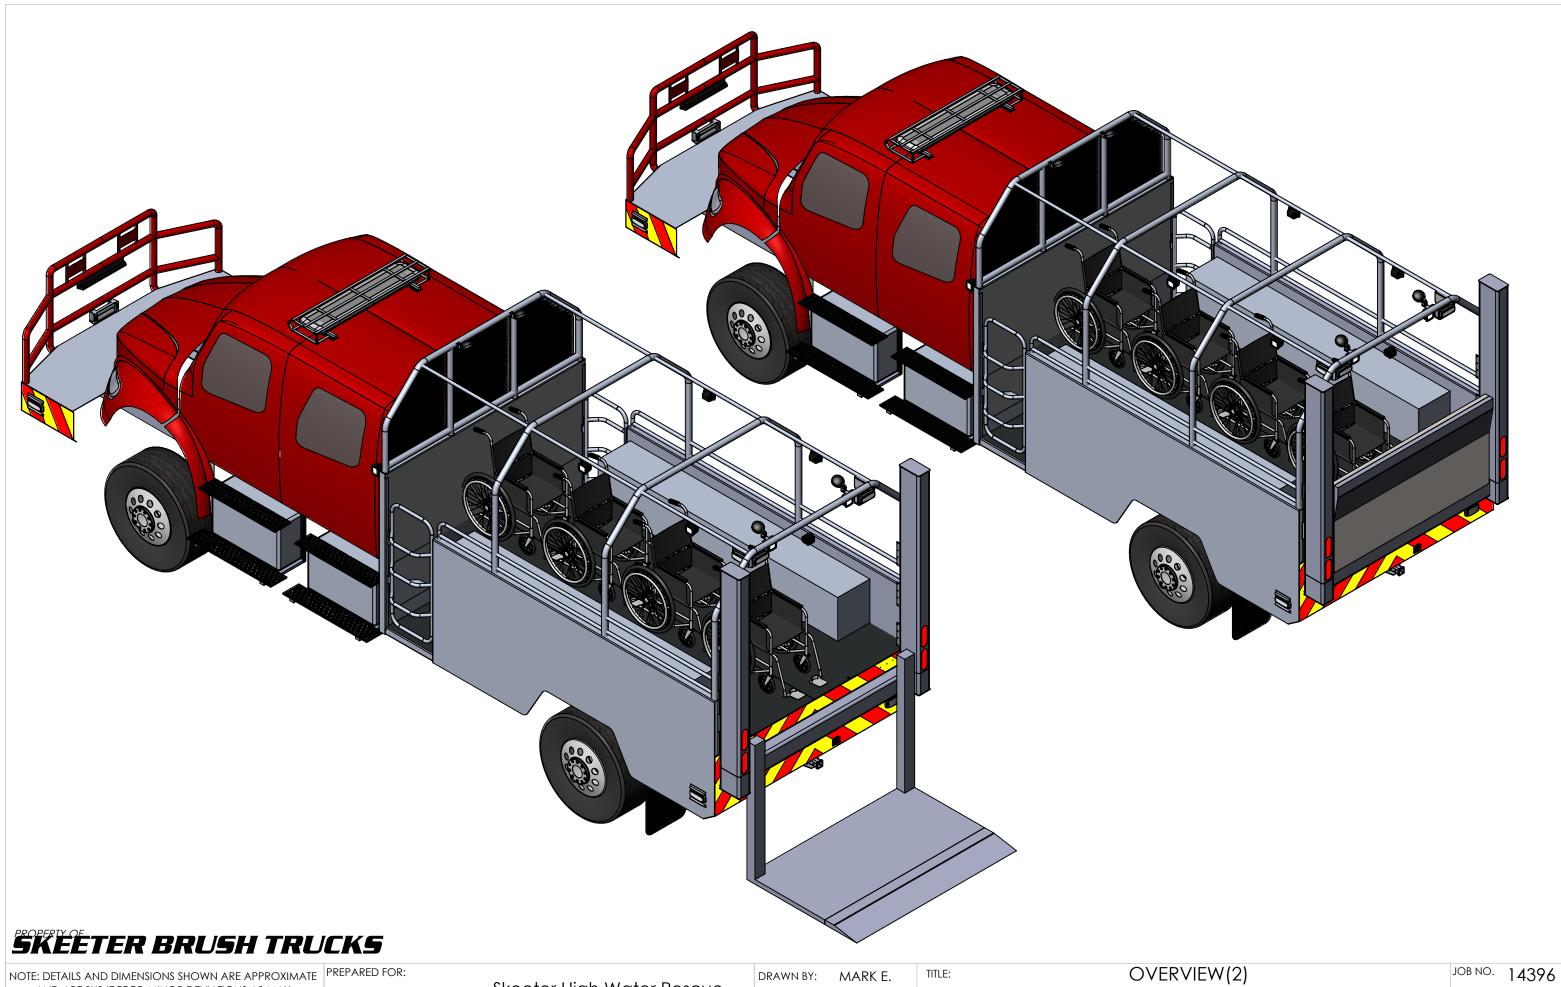

**OVERVIEW** 

JOB NO. 14396

SHEET 1 OF 13

AND ARE SUBJECT TO MINOR DEVIATIONS AS MAY OCCUR OR BE NECESSARY IN CONSTRUCTION
MINOR DETAILS NOT SHOWN

Skeeter High Water Rescue

PRINT DATE: 3/27/2018

SHEET 2 OF 13

NOTE: DETAILS AND DIMENSIONS SHOWN ARE APPROXIMATE PREPARED FOR: AND ARE SUBJECT TO MINOR DEVIATIONS AS MAY OCCUR OR BE NECESSARY IN CONSTRUCTION MINOR DETAILS NOT SHOWN

Skeeter High Water Rescue

DRAWN BY: MARK E. PRINT DATE: 3/27/2018 TITLE: