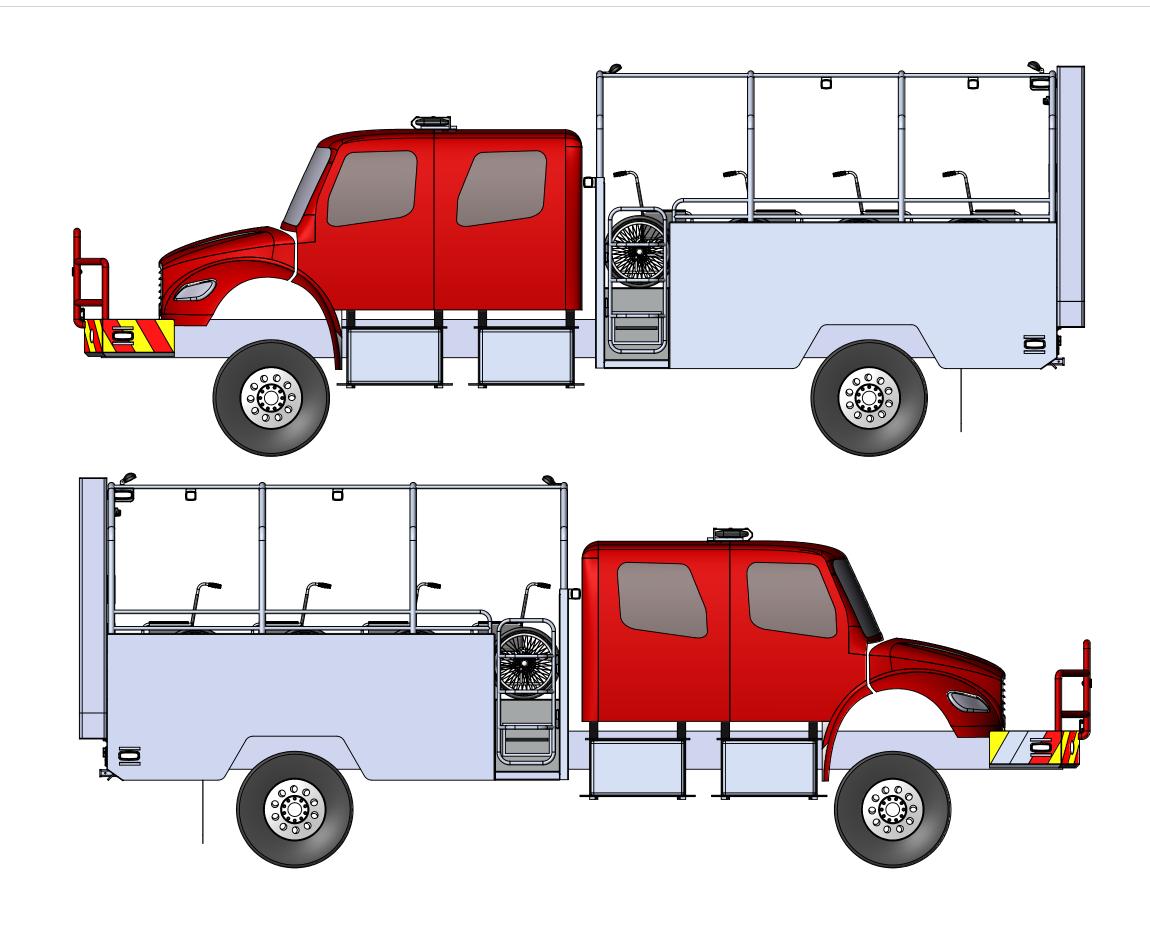

JOB NO. 14396 **DRIVERS SIDE VIEW** 

SHEET 4 OF 13

AND ARE SUBJECT TO MINOR DEVIATIONS AS MAY OCCUR OR BE NECESSARY IN CONSTRUCTION MINOR DETAILS NOT SHOWN

Skeeter High Water Rescue

PRINT DATE: 3/27/2018

SHEET 5 OF 13

Skeeter High Water Rescue

DRAWN BY: MARK E. PRINT DATE: 3/27/2018 TITLE:

BED DRIVERS SIDE VIEW

JOB NO. 14396

SHEET 8 OF 13

NOTE: DETAILS AND DIMENSIONS SHOWN ARE APPROXIMATE PREPARED FOR: AND ARE SUBJECT TO MINOR DEVIATIONS AS MAY OCCUR OR BE NECESSARY IN CONSTRUCTION MINOR DETAILS NOT SHOWN

Skeeter High Water Rescue

DRAWN BY: MARK E. PRINT DATE: 3/27/2018 TITLE:

BED PASSENGERS SIDE VIEW

JOB NO. 14396

SHEET 9 OF 13

NOTE: DETAILS AND DIMENSIONS SHOWN ARE APPROXIMATE PREPARED FOR: AND ARE SUBJECT TO MINOR DEVIATIONS AS MAY OCCUR OR BE NECESSARY IN CONSTRUCTION
MINOR DETAILS NOT SHOWN