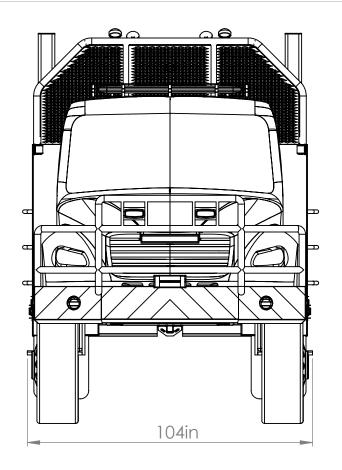

MINOR DETAILS NOT SHOWN

Skeeter High Water Rescue

DRAWN BY: MARK E. PRINT DATE: 3/27/2018 TITLE:

OVERALL DIMENSIONS

JOB NO. 14396

SHEET 11 OF 13

NOTE: DETAILS AND DIMENSIONS SHOWN ARE APPROXIMATE PREPARED FOR: AND ARE SUBJECT TO MINOR DEVIATIONS AS MAY OCCUR OR BE NECESSARY IN CONSTRUCTION
MINOR DETAILS NOT SHOWN