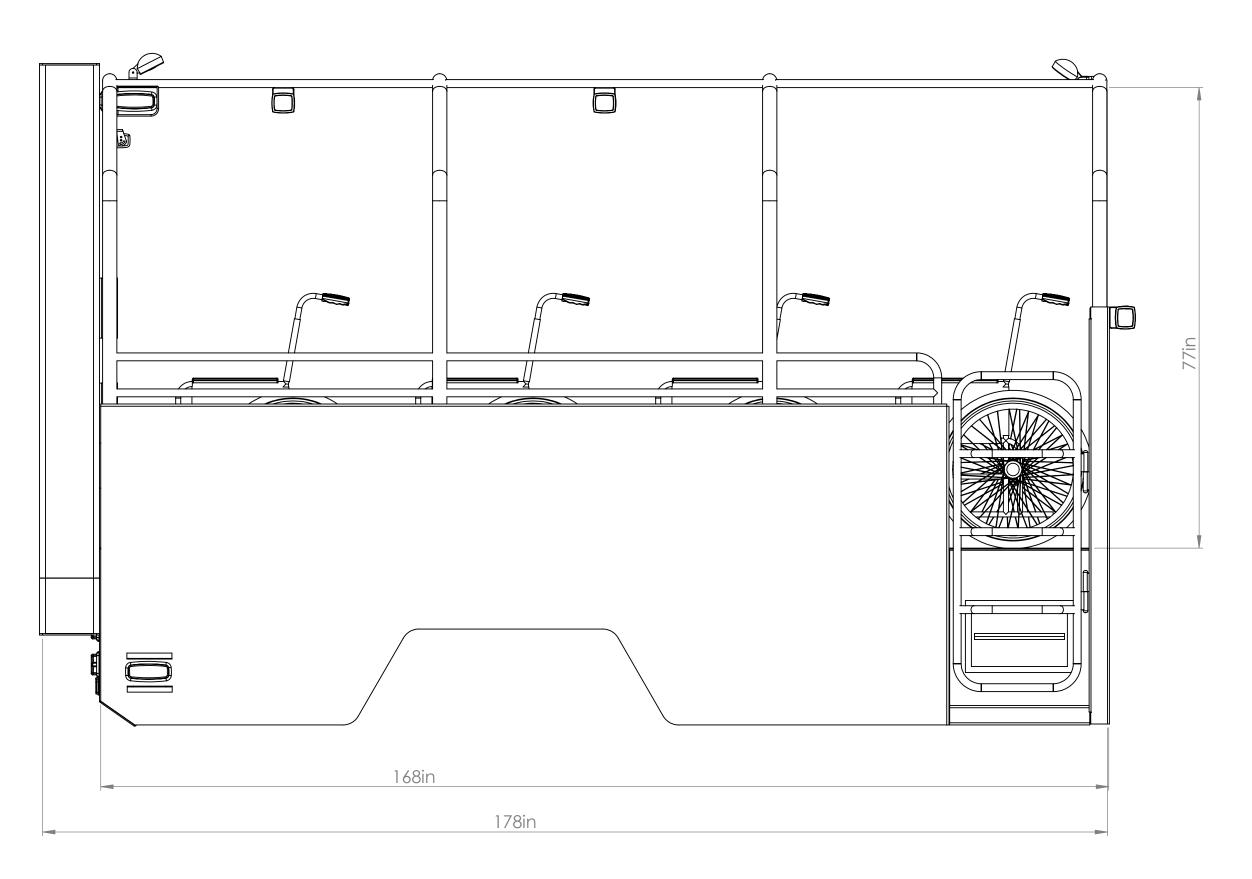

Skeeter High Water Rescue

DRAWN BY: MARK E. PRINT DATE: 3/27/2018 TITLE:

BED DRIVERS SIDE VIEW

JOB NO. 14396

SHEET 8 OF 13

NOTE: DETAILS AND DIMENSIONS SHOWN ARE APPROXIMATE PREPARED FOR: AND ARE SUBJECT TO MINOR DEVIATIONS AS MAY OCCUR OR BE NECESSARY IN CONSTRUCTION MINOR DETAILS NOT SHOWN