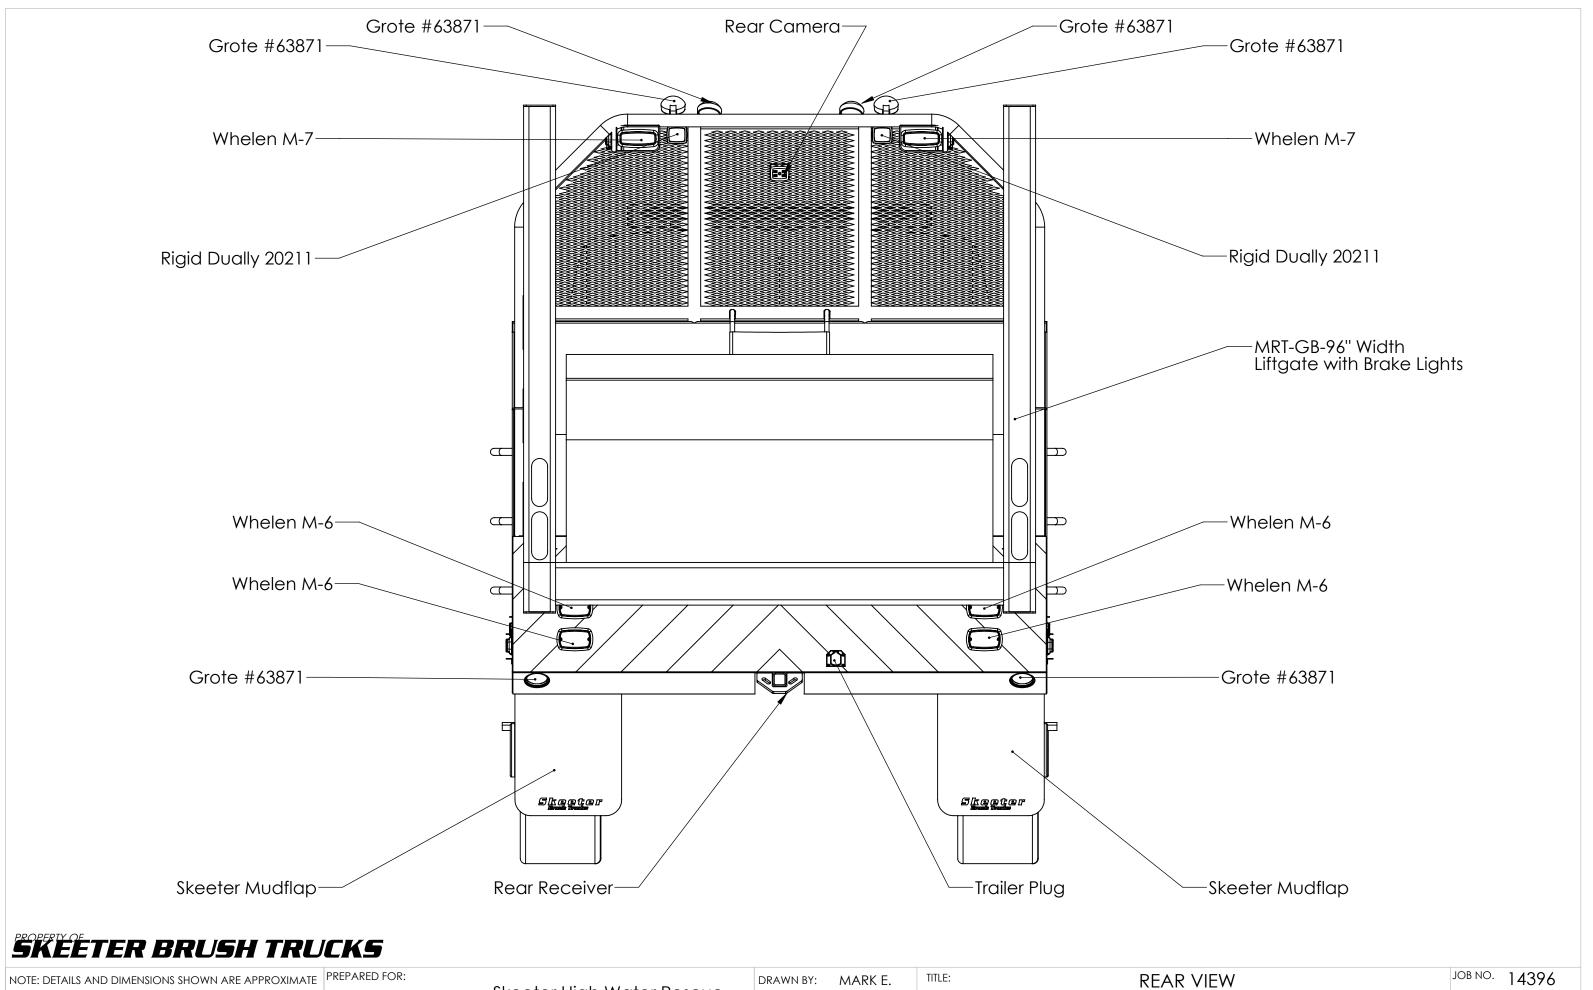

NOTE: DETAILS AND DIMENSIONS SHOWN ARE APPROXIMATE PREPARED FOR: AND ARE SUBJECT TO MINOR DEVIATIONS AS MAY OCCUR OR BE NECESSARY IN CONSTRUCTION MINOR DETAILS NOT SHOWN

Skeeter High Water Rescue

DRAWN BY: MARK E. PRINT DATE: 3/27/2018 TITLE: