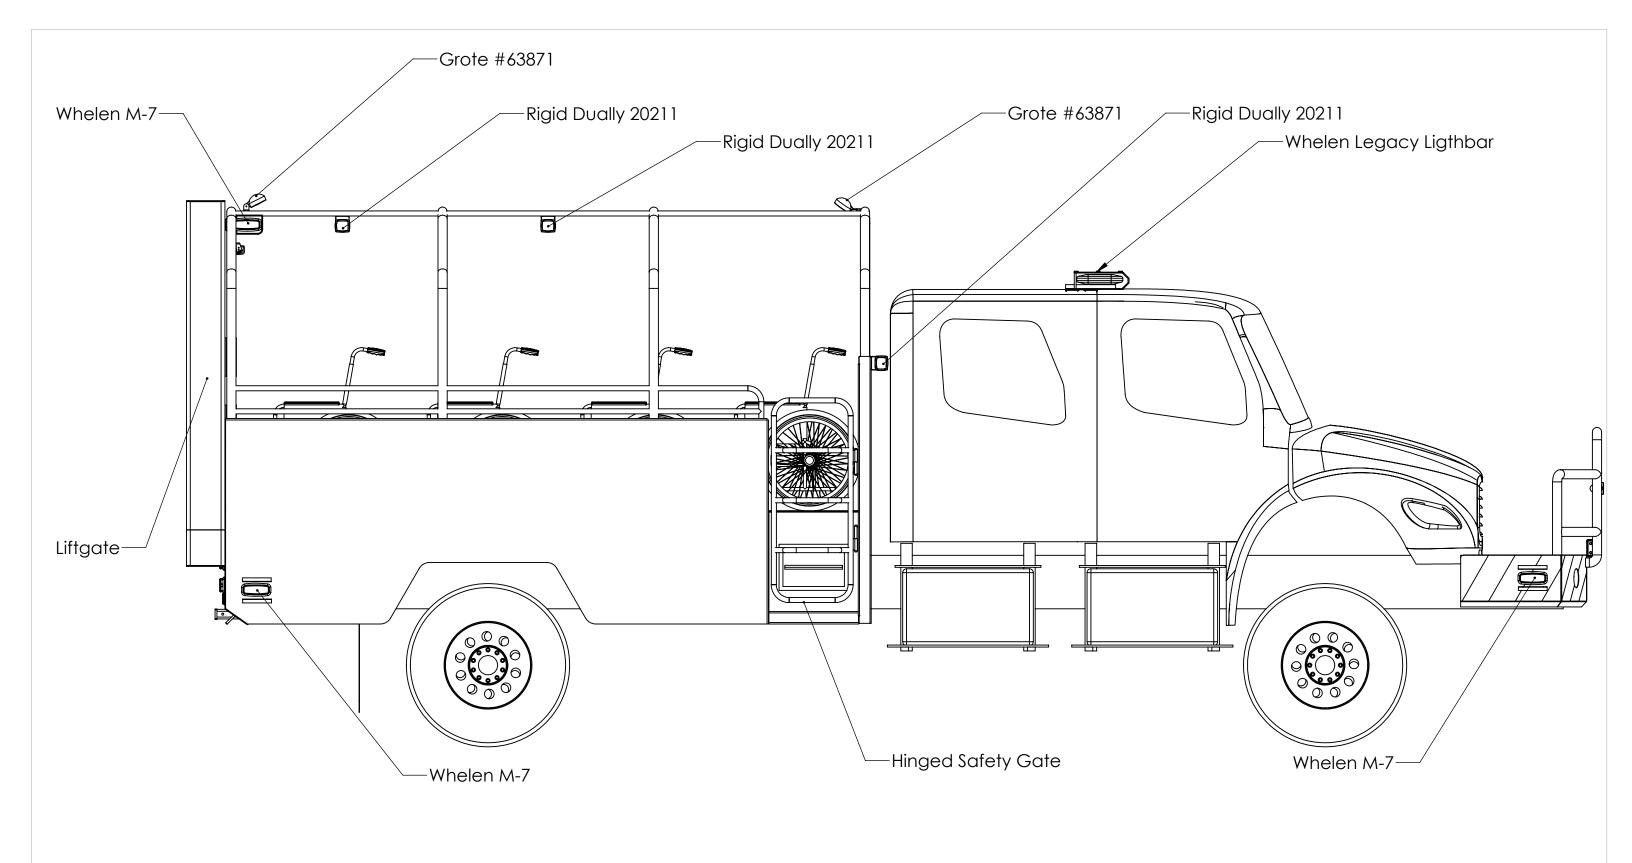

JOB NO. 14396 **DRIVERS SIDE VIEW** 

SHEET 4 OF 13

AND ARE SUBJECT TO MINOR DEVIATIONS AS MAY OCCUR OR BE NECESSARY IN CONSTRUCTION MINOR DETAILS NOT SHOWN

Skeeter High Water Rescue

PRINT DATE: 3/27/2018

SHEET 5 OF 13