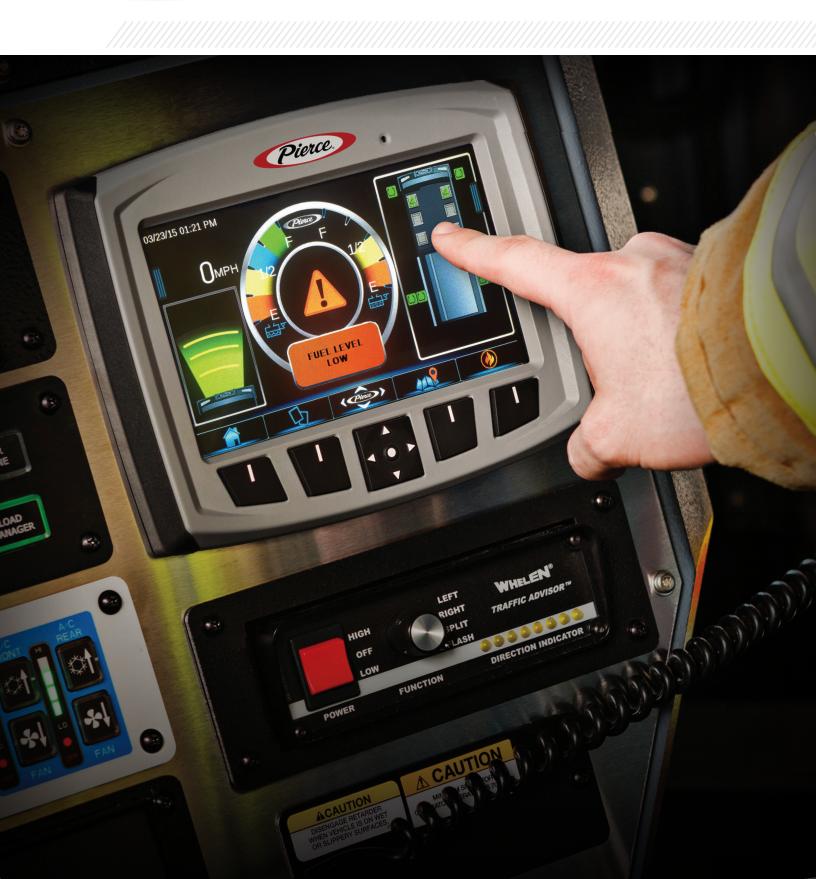

# MAXIMUM CONTROL, AT YOUR FINGERTIPS.

The new Command Zone™ makes it easier for firefighters to maintain their vehicles, prepare for calls and monitor performance on the scene. It also delivers the industry's first prognostic capabilities to keep departments on the cutting edge.

#### **Unparalleled Interface Experience**

- Available on tablet or Command Zone Information Center
- 7" color graphics display with industrial-grade touchscreen
- Sealed enclosure with anti-reflective coating
- Enhanced easy-to-read truck health screen
- Redundant controls of HVAC and lighting

#### **Enhanced Data Logging, Diagnostic and Prognostic Capabilities**

- Industry's first prognostics
- Easy to understand terms
- Data logger records faults, warnings and cautions
- Eliminates need for special troubleshooting tools and software
- Reprogrammable via USB