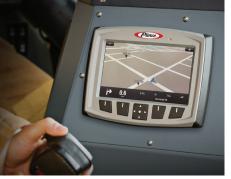

### **Vertical Subsystem Integration**

- Integrated monitors eliminate need for add-on electrical options
- VDR/seat belt monitoring
- Programmable touch screen
- Optional GPS mapping, collision mitigation, tire pressure monitoring and outrigger placement (if equipped)