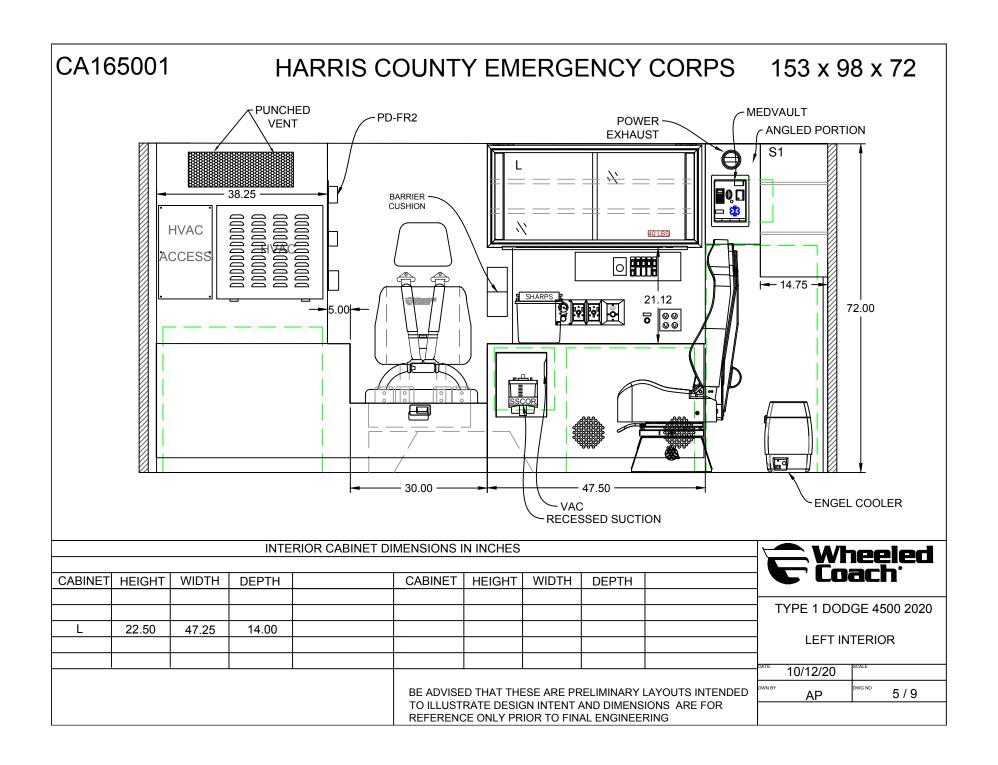

# HARRIS COUNTY EMERGENCY CORPS 153 x 98 x 72

BE ADVISED THAT THESE ARE PRELIMINARY LAYOUTS INTENDED TO ILLUSTRATE DESIGN INTENT AND DIMENSIONS ARE FOR REFERENCE ONLY PRIOR TO FINAL ENGINEERING

|         | INT    | ERIOR CA |       |         |        |       |       |                        |  |  |
|---------|--------|----------|-------|---------|--------|-------|-------|------------------------|--|--|
| CABINET | HEIGHT | WIDTH    | DEPTH | CABINET | HEIGHT | WIDTH | DEPTH | Wheeled Coach          |  |  |
| S       | 29.00  | 67.50    | 14.00 |         |        |       |       | LUALN                  |  |  |
| Е       | 42.25  | 29.50    | 21.75 |         |        |       |       | TYPE 1 DODGE 4500 2020 |  |  |
|         |        |          |       |         |        |       |       | BULKHEAD INTERIOR      |  |  |
|         |        |          |       |         |        |       |       |                        |  |  |
|         |        |          |       |         |        |       |       | 10/12/20 SCALE         |  |  |
|         |        |          |       |         |        |       |       | AP DWG NO 4/9          |  |  |