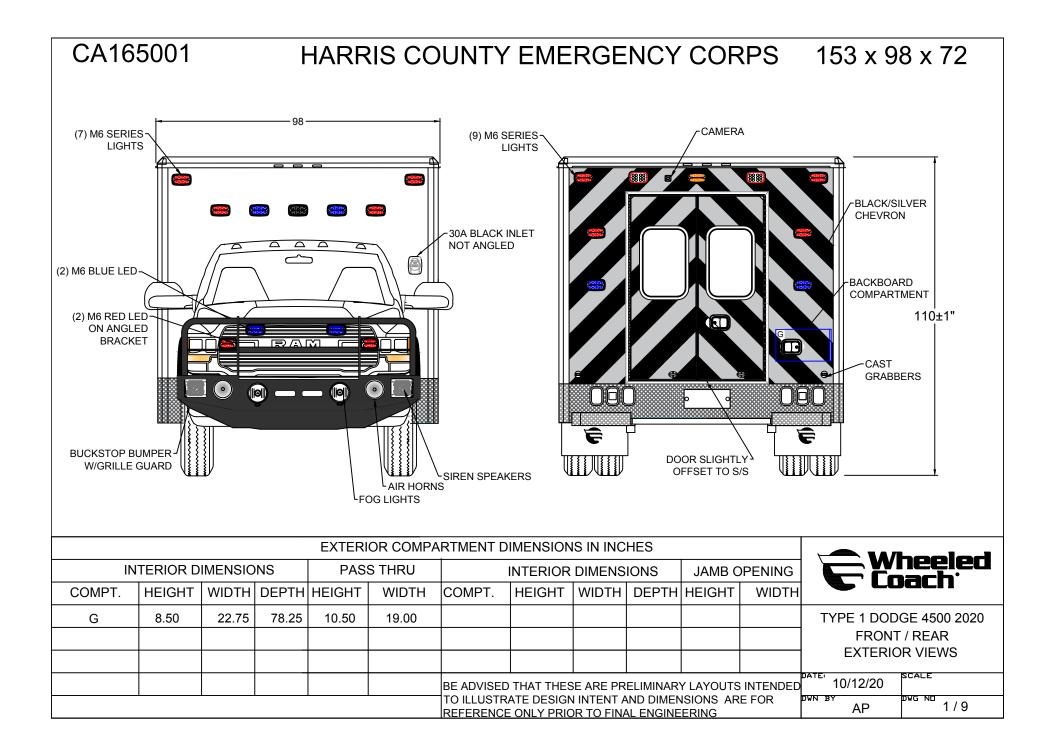

BE ADVISED THAT THESE ARE PRELIMINARY LAYOUTS INTENDED TO ILLUSTRATE DESIGN INTENT AND DIMENSIONS ARE FOR REFERENCE ONLY PRIOR TO FINAL ENGINEERING

|        |                                                                   | <b>Wheeled</b> |       |        |       |        |        |       |       |        |       |                        |  |
|--------|-------------------------------------------------------------------|----------------|-------|--------|-------|--------|--------|-------|-------|--------|-------|------------------------|--|
| I      | INTERIOR DIMENSIONS JAMB OPENING INTERIOR DIMENSIONS JAMB OPENING |                |       |        |       |        |        |       |       |        |       |                        |  |
| COMPT. | HEIGHT                                                            | WIDTH          | DEPTH | HEIGHT | WIDTH | COMPT. | HEIGHT | WIDTH | DEPTH | HEIGHT | WIDTH | Coach.                 |  |
| F      | 67.50                                                             | 22.25          | 22.00 | 67.00  | 20.00 | D      | 42.75  | 33.25 | 20.50 | 42.25  | 31.50 | TYPE 1 DODGE 4500 2020 |  |
| E1     | 44.00                                                             | 30.00          | 20.50 | 43.50  | 27.75 |        |        |       |       |        |       | LEFT EXT. VIEW         |  |
| E2     | 13.50                                                             | 12.50          | 12.25 | 13.00  | 10.00 |        |        |       |       |        |       |                        |  |
|        |                                                                   |                |       |        |       |        |        |       |       |        |       | 10/12/20 SCALE         |  |
|        |                                                                   |                | •     |        |       |        |        |       |       |        |       | AP DWG NO 2 / 9        |  |