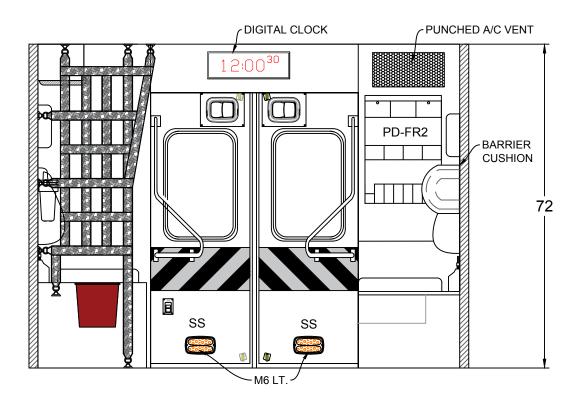

# HARRIS COUNTY EMERGENCY CORPS

153 x 98 x 72

|        |                                                        | Wheeled Coach |       |  |           |            |           |       |              |             |              |
|--------|--------------------------------------------------------|---------------|-------|--|-----------|------------|-----------|-------|--------------|-------------|--------------|
| COMPT. | HEIGHT                                                 | WIDTH         | DEPTH |  | COMPT.    | HEIGHT     | WIDTH     | DEPTH |              | TYPE 1 DODG | GE 4500 2020 |
|        |                                                        |               |       |  |           |            |           |       |              | REAR BULKHE | AD INTERIOR  |
|        | BE ADVISED THAT THESE ARE PRELIMINARY LAYOUTS INTENDED |               |       |  |           |            |           |       | 10/12/20     | WG NO       |              |
|        |                                                        |               |       |  | TO ILLUST | RATE DESIG | ON INTENT |       | IONS ARE FOR | AP          | 7/9          |