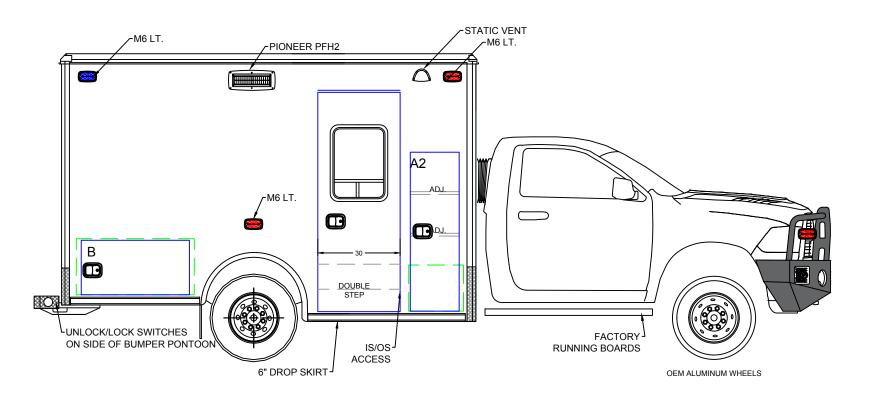

# HARRIS COUNTY EMERGENCY CORPS 153 x 98 x 72

BE ADVISED THAT THESE ARE PRELIMINARY LAYOUTS INTENDED TO ILLUSTRATE DESIGN INTENT AND DIMENSIONS ARE FOR REFERENCE ONLY PRIOR TO FINAL ENGINEERING

|         |           |               | ₩ Wheeled |        |       |        |        |       |       |        |       |                        |
|---------|-----------|---------------|-----------|--------|-------|--------|--------|-------|-------|--------|-------|------------------------|
| II      | NTERIOR D | Wheeled Coach |           |        |       |        |        |       |       |        |       |                        |
| COMPT.  | HEIGHT    | WIDTH         | DEPTH     | HEIGHT | WIDTH | COMPT. | HEIGHT | WIDTH | DEPTH | HEIGHT | WIDTH | COULII                 |
| Α       |           |               |           | 58.00  | 17.75 |        |        |       |       |        |       | TYPE 1 DODGE 4500 2020 |
| LOWER-A | 16.75     | 20.00         | 21.25     |        |       |        |        |       |       |        |       | RIGHT EXT. VIEW        |
| В       | 20.50     | 43.00         | 22.00     | 19.75  | 39.50 |        |        |       |       |        |       |                        |
|         |           |               |           |        |       |        |        |       |       |        |       | 10/12/20 SCALE         |
|         |           |               |           |        |       |        |        |       |       |        |       | AP DWG NO 3 / 9        |