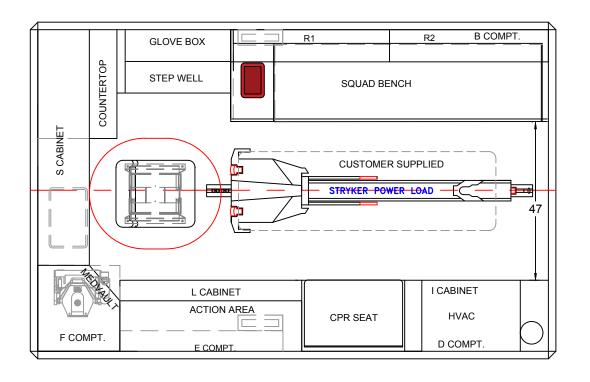

### HARRIS COUNTY EMERGENCY CORPS

153 x 98 x 72

BE ADVISED THAT THESE ARE PRELIMINARY LAYOUTS INTENDED TO ILLUSTRATE DESIGN INTENT AND DIMENSIONS ARE FOR REFERENCE ONLY PRIOR TO FINAL ENGINEERING

|         |        | INTERIOR |               |  |  |                        |  |  |  |
|---------|--------|----------|---------------|--|--|------------------------|--|--|--|
| CABINET | HEIGHT | WIDTH    | Wheeled Coach |  |  |                        |  |  |  |
|         |        |          |               |  |  | - COACII               |  |  |  |
|         |        |          |               |  |  | TYPE 1 DODGE 4500 2020 |  |  |  |
|         |        |          |               |  |  | FLOOR PLAN             |  |  |  |
|         |        |          |               |  |  |                        |  |  |  |
|         |        |          |               |  |  | 10/12/20 SCALE         |  |  |  |
|         |        |          |               |  |  | AP DWG ND 8/9          |  |  |  |