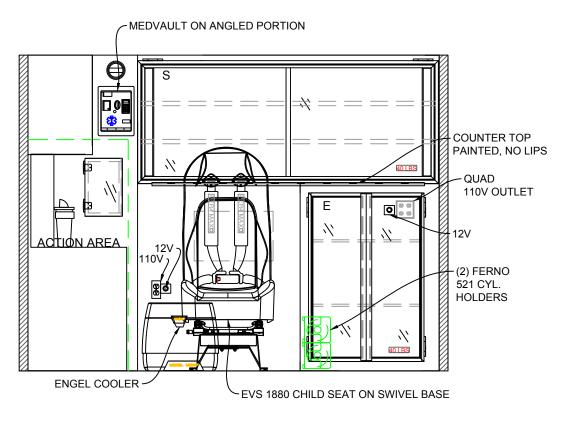

# HARRIS COUNTY EMERGENCY CORPS 153 x 98 x 72

BE ADVISED THAT THESE ARE PRELIMINARY LAYOUTS INTENDED TO ILLUSTRATE DESIGN INTENT AND DIMENSIONS ARE FOR REFERENCE ONLY PRIOR TO FINAL ENGINEERING

|         | INT    | ERIOR CA |       |         |        |       |       |                        |  |  |
|---------|--------|----------|-------|---------|--------|-------|-------|------------------------|--|--|
| CABINET | HEIGHT | WIDTH    | DEPTH | CABINET | HEIGHT | WIDTH | DEPTH | Wheeled Coach          |  |  |
| S       | 29.00  | 67.50    | 14.00 |         |        |       |       | LUALN                  |  |  |
| Е       | 42.25  | 29.50    | 21.75 |         |        |       |       | TYPE 1 DODGE 4500 2020 |  |  |
|         |        |          |       |         |        |       |       | BULKHEAD INTERIOR      |  |  |
|         |        |          |       |         |        |       |       |                        |  |  |
|         |        |          |       |         |        |       |       | 10/12/20 SCALE         |  |  |
|         |        |          |       |         |        |       |       | AP DWG NO 4/9          |  |  |