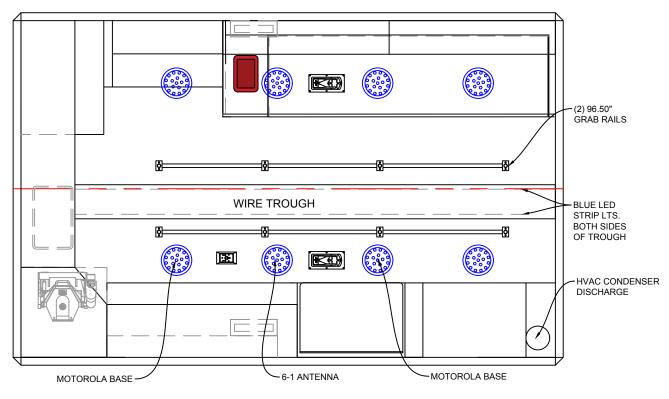

### HARRIS COUNTY EMERGENCY CORPS

153 x 98 x 72

BE ADVISED THAT THESE ARE PRELIMINARY LAYOUTS INTENDED TO ILLUSTRATE DESIGN INTENT AND DIMENSIONS ARE FOR REFERENCE ONLY PRIOR TO FINAL ENGINEERING

|         |        | INTERIOR |       |         |        |       |       |                        |  |  |  |
|---------|--------|----------|-------|---------|--------|-------|-------|------------------------|--|--|--|
| CABINET | HEIGHT | WIDTH    | DEPTH | CABINET | HEIGHT | WIDTH | DEPTH | Wheeled Coach          |  |  |  |
|         |        |          |       |         |        |       |       | - COACII               |  |  |  |
|         |        |          |       |         |        |       |       | TYPE 1 DODGE 4500 2020 |  |  |  |
|         |        |          |       |         |        |       |       | LINER                  |  |  |  |
|         |        |          |       |         |        |       |       |                        |  |  |  |
|         |        |          |       |         |        |       |       | 10/12/20 SCALE         |  |  |  |
|         |        |          |       |         |        |       |       | AP DWG ND 9/9          |  |  |  |