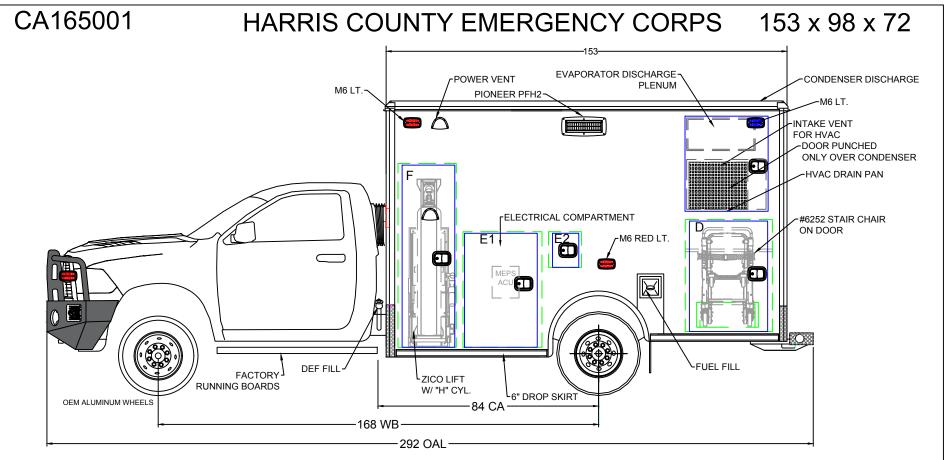

BE ADVISED THAT THESE ARE PRELIMINARY LAYOUTS INTENDED TO ILLUSTRATE DESIGN INTENT AND DIMENSIONS ARE FOR REFERENCE ONLY PRIOR TO FINAL ENGINEERING

|        |                                                                   | <b>Wheeled</b> |       |        |       |        |        |       |       |        |       |                        |  |
|--------|-------------------------------------------------------------------|----------------|-------|--------|-------|--------|--------|-------|-------|--------|-------|------------------------|--|
| I      | INTERIOR DIMENSIONS JAMB OPENING INTERIOR DIMENSIONS JAMB OPENING |                |       |        |       |        |        |       |       |        |       |                        |  |
| COMPT. | HEIGHT                                                            | WIDTH          | DEPTH | HEIGHT | WIDTH | COMPT. | HEIGHT | WIDTH | DEPTH | HEIGHT | WIDTH | Coach.                 |  |
| F      | 67.50                                                             | 22.25          | 22.00 | 67.00  | 20.00 | D      | 42.75  | 33.25 | 20.50 | 42.25  | 31.50 | TYPE 1 DODGE 4500 2020 |  |
| E1     | 44.00                                                             | 30.00          | 20.50 | 43.50  | 27.75 |        |        |       |       |        |       | LEFT EXT. VIEW         |  |
| E2     | 13.50                                                             | 12.50          | 12.25 | 13.00  | 10.00 |        |        |       |       |        |       |                        |  |
|        |                                                                   |                |       |        |       |        |        |       |       |        |       | 10/12/20 SCALE         |  |
|        |                                                                   |                | •     |        |       |        |        |       |       |        |       | AP DWG NO 2 / 9        |  |