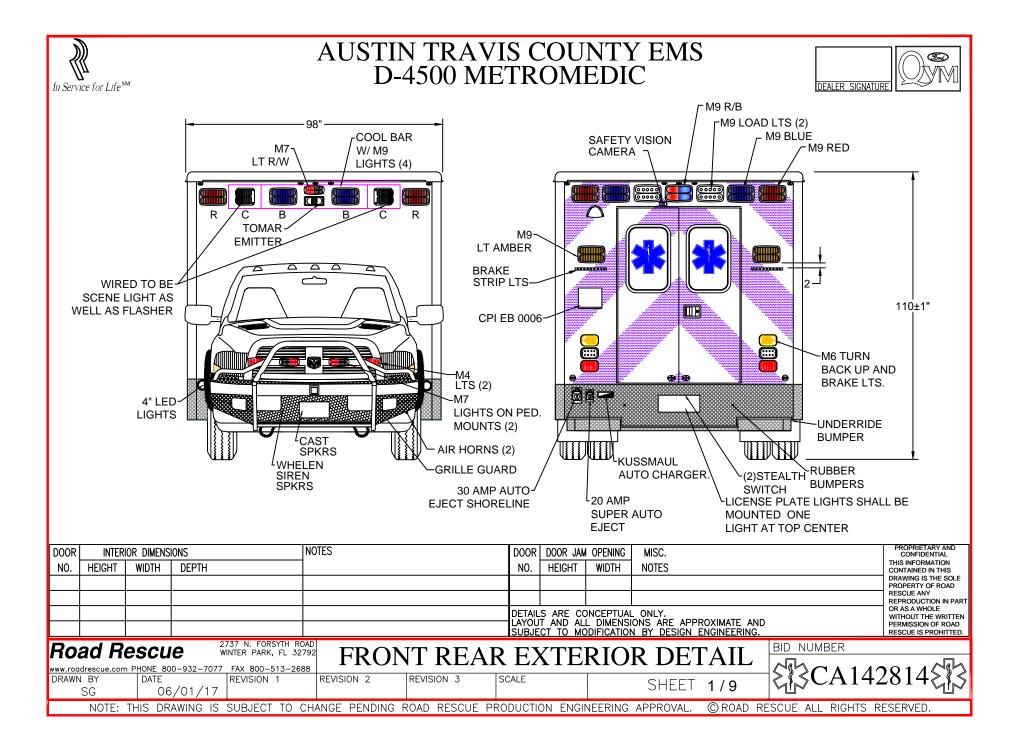

ALL WARNING LTS. HAVE CLR. LENSES

DETAILS ARE CONCEPTUAL ONLY. LAYOUT AND ALL DIMENSIONS ARE APPROXIMATE AND SUBJECT TO MODIFICATION BY DESIGN ENGINEERING.

|      |                     |       |                                           |   |      |        |                              |       |       | PERMISSION OF ROAD<br>RESCUE IS PROHITTED. |
|------|---------------------|-------|-------------------------------------------|---|------|--------|------------------------------|-------|-------|--------------------------------------------|
| B2   | 85.00               | 20.00 | 20.375                                    | E | 2    | 81.75  | 19.25                        |       |       | OR AS A WHOLE WITHOUT THE WRITTEN          |
| BATT | 13.00               | 40.25 | 19.125                                    | В | TT   | 11.875 | 38.00                        |       |       | RESCUE ANY<br>REPRODUCTION IN PART         |
| Α    | 20.00               | 22.00 | 21.75                                     |   |      | 19.50  | 20.75                        |       |       | DRAWING IS THE SOLE PROPERTY OF ROAD       |
| NO.  | HEIGHT              | WIDTH | DEPTH                                     | N | ). T | HEIGHT | WIDTH                        | DEPTH | NOTES | THIS INFORMATION CONTAINED IN THIS         |
| DOOR | INTERIOR DIMENSIONS |       | INTERIOR DIMENSIONS DOOR DOOR JAM OPENING |   | IING | MISC.  | PROPRIETARY AND CONFIDENTIAL |       |       |                                            |