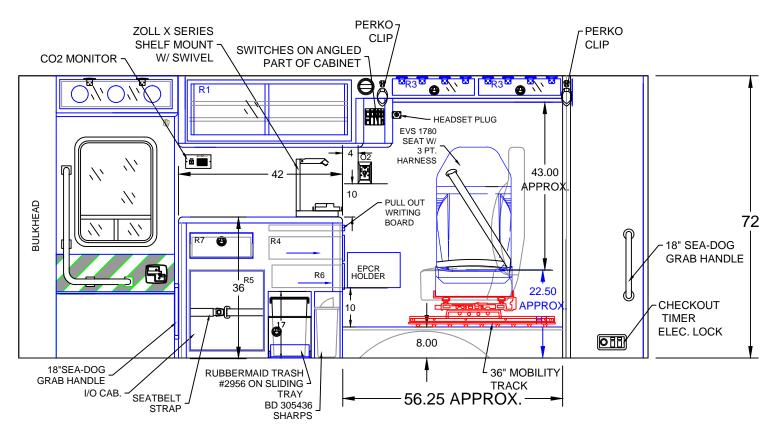

REVISION 2

NOTES:

DETAILS ARE CONCEPTUAL ONLY. LAYOUT AND ALL DIMENSIONS ARE
APPROXIMATE AND SUBJECT TO MODIFICATION BY DESIGN ENGINEERING. RESCUE IS PROHIBITED.

PROPRIETARY AND CONFIDENTIAL THIS INFORMATION CONTAINED IN THIS DRAWING IS THE SOLE PROPERTY OF ROAD RESCUE ANY REPRODUCTION IN PART OR AS A WHOLE WITHOUT THE WRITTEN PERMISSION OF ROAD

#### Road Rescue

DRAWN BY

SG

2737 N. FORSYTH ROAD WINTER PARK, FL 32792

REVISION 1

#### LEFT INTERIOR DETAIL

REVISION 3 SCALE SHEET 5/9

SID NUMBER

CA142814

NOTE: THIS DRAWING IS SUBJECT TO CHANGE PENDING ROAD RESCUE PRODUCTION ENGINEERING APPROVAL.

© ROAD RESCUE ALL RIGHTS RESERVED

| DOOR  | CABINET DIMENSIONS |       | NET DIMENSIONS DOOR |       | DOOR CABINET DIMENSIONS |       |       | NOTES |                                                             | PROPRIETARY AND CONFIDENTIAL             |
|-------|--------------------|-------|---------------------|-------|-------------------------|-------|-------|-------|-------------------------------------------------------------|------------------------------------------|
| NO.   | HEIGHT             | WIDTH | DEPTH               | NO.   | HEIGHT                  | WIDTH | DEPTH |       | l ·                                                         | THIS INFORMATION CONTAINED IN THIS       |
| R1    | 15.50              | 42.00 | 12.00               | R4/R7 | 5.00                    | 15.00 | 18.00 |       |                                                             | DRAWING IS THE SOLE PROPERTY OF ROAD     |
| R2/R3 | 4.50               | 21.00 | 8.75                | R6    | 5.00                    | 15.00 | 18.00 |       |                                                             | RESCUE ANY<br>REPRODUCTION IN PART       |
| R5    | 20.00              | 19.00 |                     | EPCR  | 9.00                    | 13.50 | 2.50  | DETAL | ALLS ARE CONCEPTIAL ONLY LAYOUT AND ALL DIMENSIONS ARE      | OR AS A WHOLE WITHOUT THE WRITTEN        |
|       |                    |       |                     | TRASH | 17.00                   | 10.00 | 16.00 |       | ROXIMATE AND SUBJECT TO MODIFICATION BY DESIGN ENGINEERING. | PERMISSION OF ROAD RESCUE IS PROHIBITED. |