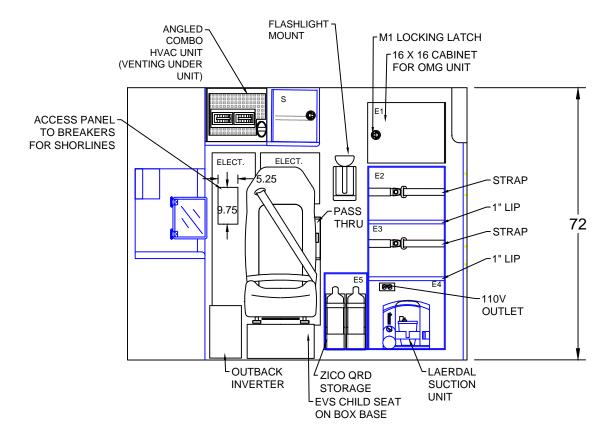

SCA142814

NOTE: THIS DRAWING IS SUBJECT TO CHANGE PENDING ROAD RESCUE PRODUCTION ENGINEERING APPROVAL.

© ROAD RESCUE ALL RIGHTS RESERVED

| DOOR | CABIN  | iet dimensi | ONS   | MISC.                   | DOOR | CABINET DIMENSIONS |       |       |
|------|--------|-------------|-------|-------------------------|------|--------------------|-------|-------|
| NO.  | HEIGHT | WIDTH       | DEPTH | NOTES                   | NO.  | HEIGHT             | WIDTH | DEPTH |
| E1   | 17.50  | 24.00       | 5.25  | STORAGE FOR OMG W/ LOCK | E5   | 21.00              | 12.00 | 7.00  |
| E2   | 16.00  | 24.00       | 7.25  |                         | S    | 12.00              | 12.00 | 12.00 |
| E3   | 17.00  | 24.00       | 7.25  |                         |      |                    |       |       |
| E4   | 19.00  | 24.00       | 7.25  |                         |      |                    |       |       |

NOTES:

DETAILS ARE CONCEPTUAL ONLY. LAYOUT AND ALL DIMENSIONS ARE

APPROXIMATE AND SUBJECT TO MODIFICATION BY DESIGN ENGINEERING. RESCUE IS PROHIBITED.

PROPRIETARY AND CONFIDENTIAL
THIS INFORMATION CONTAINED IN THIS DRAWING IS THE SOLE PROPERTY OF ROAD RESCUE ANY REPRODUCTION IN PART OR AS A WHOLE WITHOUT THE WRITTEN PERMISSION OF ROAD