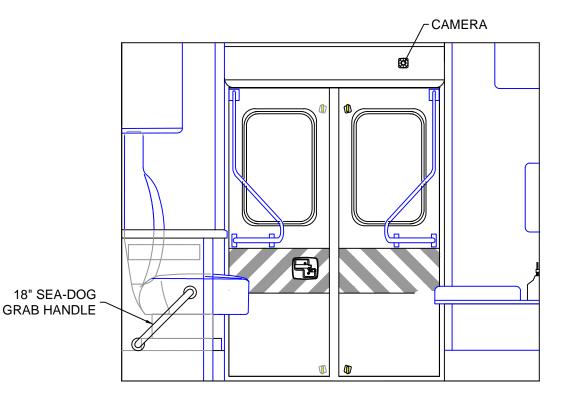

2737 N. FORSYTH ROAD Road Rescue WINTER PARK, FL 32792 
 www.roadrescue.com
 PHONE
 800-932-7077
 FAX
 800-513-2688

 DRAWN
 BY
 DATE
 REVISION
 1
 REVISION 2

06/01/17

SG

REAR INTERIOR DETAIL

REVISION 3 SCALE SHEET 7/9 BID NUMBER

NOTE: THIS DRAWING IS SUBJECT TO CHANGE PENDING ROAD RESCUE PRODUCTION ENGINEERING APPROVAL.

© ROAD RESCUE ALL RIGHTS RESERVED.

SG

06/01/17