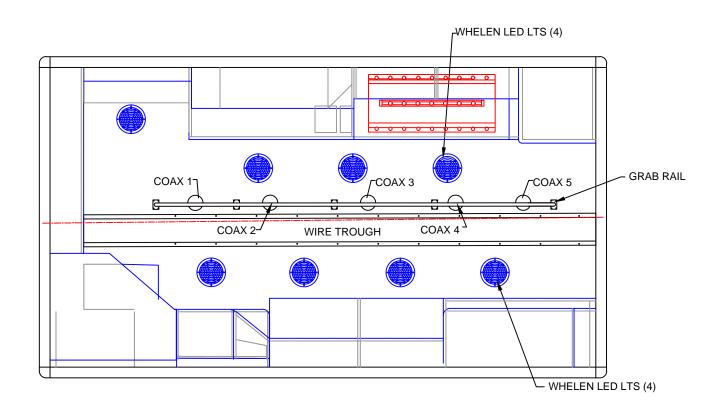

PROPRIETARY AND CONFIDENTIAL NOTES: NOTES: THIS INFORMATION CONTAINED IN THIS DRAWING IS THE SOLE PROPERTY OF ROAD RESCUE ANY REPRODUCTION IN PART DETAILS ARE CONCEPTUAL ONLY. LAYOUT AND ALL DIMENSIONS ARE APPROXIMATE AND SUBJECT TO MODIFICATION BY DESIGN ENGINEERING. OR AS A WHOLE WITHOUT THE WRITTEN PERMISSION OF ROAD RESCUE IS PROHIBITED

2737 N. FORSYTH ROAD Road Rescue WINTER PARK, FL 32792 
 www.roadrescue.com
 PHONE
 800-932-7077
 FAX
 800-513-2688

 DRAWN
 BY
 DATE
 REVISION
 1
 REVISION 2

06/01/17

SG

REAR INTERIOR DETAIL

REVISION 3 SCALE SHEET 7/9 BID NUMBER

NOTE: THIS DRAWING IS SUBJECT TO CHANGE PENDING ROAD RESCUE PRODUCTION ENGINEERING APPROVAL.

© ROAD RESCUE ALL RIGHTS RESERVED.

SG

06/01/17