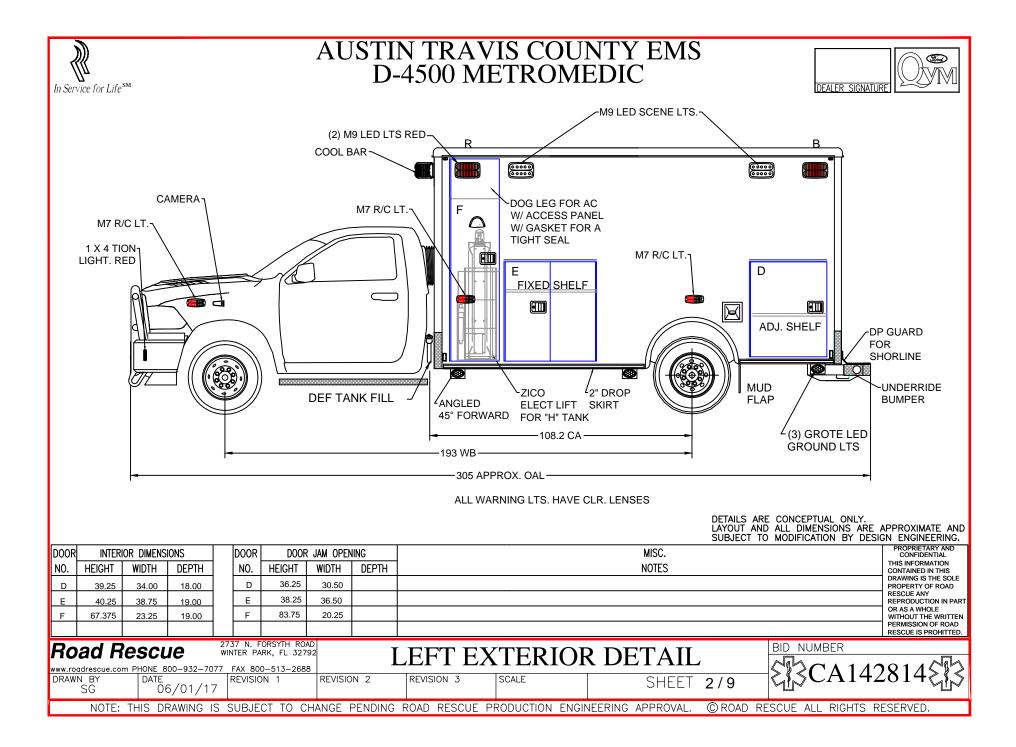

ALL WARNING LTS. HAVE CLR. LENSES

DETAILS ARE CONCEPTUAL ONLY. LAYOUT AND ALL DIMENSIONS ARE APPROXIMATE AND SUBJECT TO MODIFICATION BY DESIGN ENGINEERING.

|      |                     |       |                                           |   |      |        |                              |       |       | PERMISSION OF ROAD<br>RESCUE IS PROHITTED. |
|------|---------------------|-------|-------------------------------------------|---|------|--------|------------------------------|-------|-------|--------------------------------------------|
| B2   | 85.00               | 20.00 | 20.375                                    | E | 2    | 81.75  | 19.25                        |       |       | OR AS A WHOLE WITHOUT THE WRITTEN          |
| BATT | 13.00               | 40.25 | 19.125                                    | В | TT   | 11.875 | 38.00                        |       |       | RESCUE ANY<br>REPRODUCTION IN PART         |
| Α    | 20.00               | 22.00 | 21.75                                     |   |      | 19.50  | 20.75                        |       |       | DRAWING IS THE SOLE PROPERTY OF ROAD       |
| NO.  | HEIGHT              | WIDTH | DEPTH                                     | N | ). T | HEIGHT | WIDTH                        | DEPTH | NOTES | THIS INFORMATION CONTAINED IN THIS         |
| DOOR | INTERIOR DIMENSIONS |       | INTERIOR DIMENSIONS DOOR DOOR JAM OPENING |   | IING | MISC.  | PROPRIETARY AND CONFIDENTIAL |       |       |                                            |