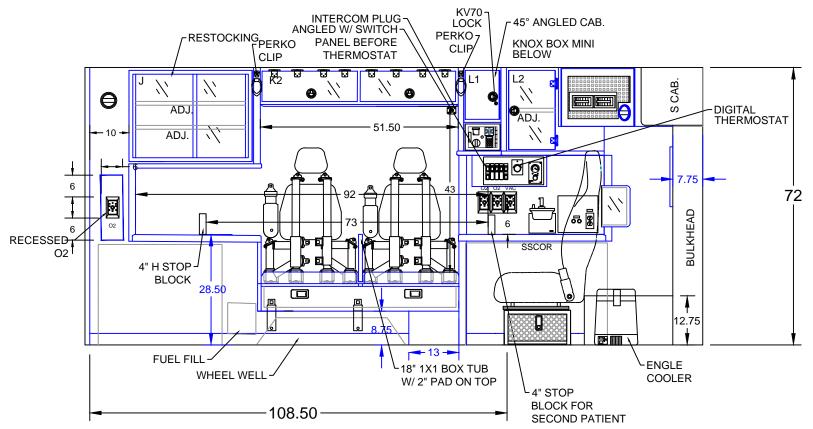

ALL WARNING LTS. HAVE CLR. LENSES

DETAILS ARE CONCEPTUAL ONLY. LAYOUT AND ALL DIMENSIONS ARE APPROXIMATE AND SUBJECT TO MODIFICATION BY DESIGN ENGINEERING.

|      |                     |       |                                           |   |      |        |                              |       |       | PERMISSION OF ROAD<br>RESCUE IS PROHITTED. |
|------|---------------------|-------|-------------------------------------------|---|------|--------|------------------------------|-------|-------|--------------------------------------------|
| B2   | 85.00               | 20.00 | 20.375                                    | E | 2    | 81.75  | 19.25                        |       |       | OR AS A WHOLE WITHOUT THE WRITTEN          |
| BATT | 13.00               | 40.25 | 19.125                                    | В | TT   | 11.875 | 38.00                        |       |       | RESCUE ANY<br>REPRODUCTION IN PART         |
| Α    | 20.00               | 22.00 | 21.75                                     |   |      | 19.50  | 20.75                        |       |       | DRAWING IS THE SOLE PROPERTY OF ROAD       |
| NO.  | HEIGHT              | WIDTH | DEPTH                                     | N | ). T | HEIGHT | WIDTH                        | DEPTH | NOTES | THIS INFORMATION CONTAINED IN THIS         |
| DOOR | INTERIOR DIMENSIONS |       | INTERIOR DIMENSIONS DOOR DOOR JAM OPENING |   | IING | MISC.  | PROPRIETARY AND CONFIDENTIAL |       |       |                                            |

Road Rescue
2737 N. FORSYTH ROAD WINTER PARK, FL 32792
www.roadrescue.com PHONE 800-932-7077 FAX 800-513-2688

06/01/17

REVISION 1

DATE

DRAWN BY

SG

RIGHT EXTERIOR DETAIL

REVISION 2 REVISION 3 SCALE SHEET 3/9

SCA142814

NOTE: THIS DRAWING IS SUBJECT TO CHANGE PENDING ROAD RESCUE PRODUCTION ENGINEERING APPROVAL.

© ROAD RESCUE ALL RIGHTS RESERVED

| DOOR | CABIN  | iet dimensi | ONS   | MISC.                   | DOOR | CABINET DIMENSIONS |       |       |
|------|--------|-------------|-------|-------------------------|------|--------------------|-------|-------|
| NO.  | HEIGHT | WIDTH       | DEPTH | NOTES                   | NO.  | HEIGHT             | WIDTH | DEPTH |
| E1   | 17.50  | 24.00       | 5.25  | STORAGE FOR OMG W/ LOCK | E5   | 21.00              | 12.00 | 7.00  |
| E2   | 16.00  | 24.00       | 7.25  |                         | S    | 12.00              | 12.00 | 12.00 |
| E3   | 17.00  | 24.00       | 7.25  |                         |      |                    |       |       |
| E4   | 19.00  | 24.00       | 7.25  |                         |      |                    |       |       |

# FRONT INTERIOR DETAIL

REVISION 3 SCALE SHEET 4/9

CA142814

NOTE: THIS DRAWING IS SUBJECT TO CHANGE PENDING ROAD RESCUE PRODUCTION ENGINEERING APPROVAL.

REVISION 2

© ROAD RESCUE ALL RIGHTS RESERVED.

| DOOD OLDWET DUISNOUGH |                    |       |       |  |  |  |  |  |  |
|-----------------------|--------------------|-------|-------|--|--|--|--|--|--|
| DOOR                  | CABINET DIMENSIONS |       |       |  |  |  |  |  |  |
| NO.                   | HEIGHT             | WIDTH | DEPTH |  |  |  |  |  |  |
| J                     | 24.00              | 33.35 | 18.50 |  |  |  |  |  |  |
| K2                    | 6.00               | 48.00 | 8.75  |  |  |  |  |  |  |
| L1                    | 13.25              | 13.75 | 21.50 |  |  |  |  |  |  |
| L2                    | 21.75              | 12 00 | 18.50 |  |  |  |  |  |  |

06/01/17

DATE

| DOOR | CABIN  | iet dimensi | ONS   |  |
|------|--------|-------------|-------|--|
| NO.  | HEIGHT | WIDTH       | DEPTH |  |
|      |        |             |       |  |
|      |        |             |       |  |
|      |        |             |       |  |
|      |        |             |       |  |