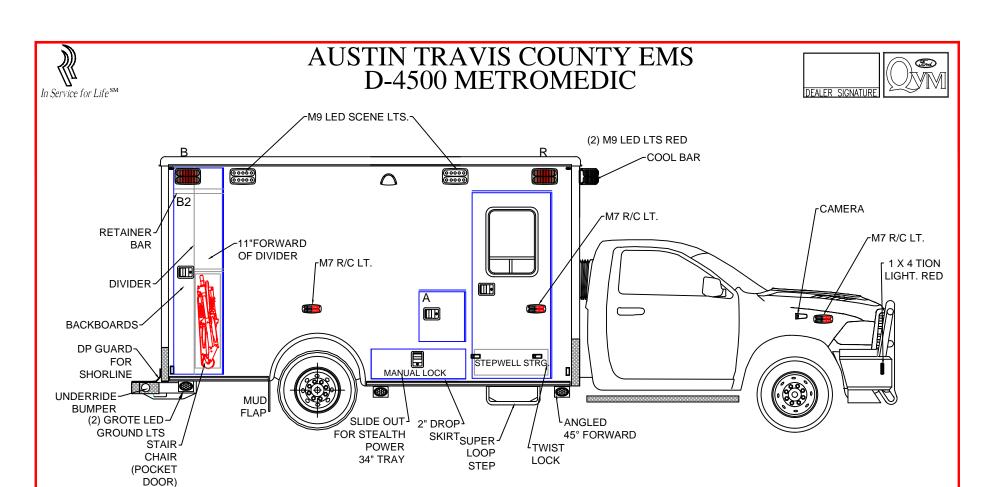

Road Rescue
2737 N. FORSYTH ROAD WINTER PARK, FL 32792
www.roadrescue.com PHONE 800-932-7077 FAX 800-513-2688

06/01/17

REVISION 1

DATE

DRAWN BY

SG

RIGHT EXTERIOR DETAIL

REVISION 2 REVISION 3 SCALE SHEET 3/9