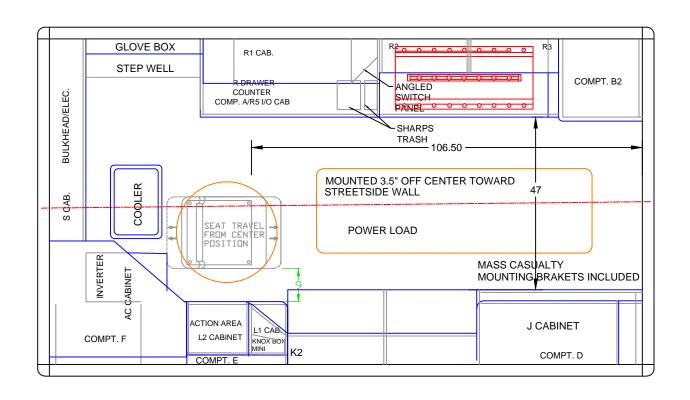

SCALE

Road Rescue

DRAWN BY

SG

06/01/17

DATE

2737 N. FORSYTH ROAD WINTER PARK, FL 32792

REVISION 1

RIGHT INTERIOR DETAIL

SHEET 6/9

BID NUMBER

CA142814

NOTE: THIS DRAWING IS SUBJECT TO CHANGE PENDING ROAD RESCUE PRODUCTION ENGINEERING APPROVAL.

REVISION 2

REVISION 3

© ROAD RESCUE ALL RIGHTS RESERVED

PROPRIETARY AND CONFIDENTIAL NOTES: NOTES: THIS INFORMATION CONTAINED IN THIS DRAWING IS THE SOLE PROPERTY OF ROAD RESCUE ANY REPRODUCTION IN PART DETAILS ARE CONCEPTUAL ONLY. LAYOUT AND ALL DIMENSIONS ARE APPROXIMATE AND SUBJECT TO MODIFICATION BY DESIGN ENGINEERING. OR AS A WHOLE WITHOUT THE WRITTEN PERMISSION OF ROAD RESCUE IS PROHIBITED